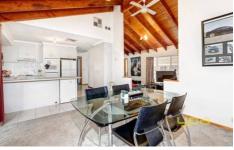

## 17 Thoroughbred Avenue WERRIBEE VIC

A lovely three bedroom home in the perfect central location, nearby to all amenities and presenting neat as a pin. Set amongst beautifully established surroundings and presenting soaring cathedral ceilings with an open plan living floor plan and a fresh feel. Offering; fitted bedrooms master with en suite, spacious lounge room, separate meals area and a good sized kitchen with gas cooking. Appointments include: Ducted heating, evaporative ducted air conditioning, an awesome workshop/double garage in backyard, a double car carport and a garden shed all on a very generous allotment with tonnes of space.