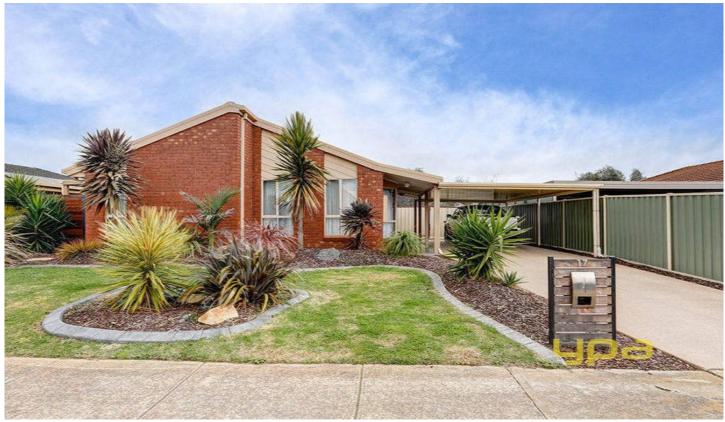

## 17 Thoroughbred Avenue WERRIBEE VIC

A lovely three bedroom home in the perfect central location, nearby to all amenities and presenting neat as a pin. Set amongst beautifully established surroundings and presenting soaring cathedral ceilings with an open plan living floor plan and a fresh feel. Offering; fitted bedrooms master with en suite, spacious lounge room, separate meals area and a good sized kitchen with gas cooking. Appointments include: Ducted heating, evaporative ducted air conditioning, an awesome workshop/double garage in backyard, a double car carport and a garden shed all on a very generous allotment with tonnes of space.

## 3 📭 2 🖺 3 🗬

**Building Size**: 14 sqm **Land Size**: 550 sqm

View: https://www.ypa.com.au/7359924