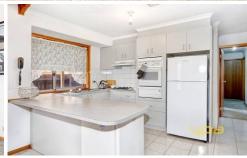

## 17 Thoroughbred Avenue WERRIBEE VIC

A lovely three bedroom home in the perfect central location, nearby to all amenities and presenting neat as a pin. Set amongst beautifully established surroundings and presenting soaring cathedral ceilings with an open plan living floor plan and a fresh feel. Offering; fitted bedrooms master with en suite, spacious lounge room, separate meals area and a good sized kitchen with gas cooking. Appointments include: Ducted heating, evaporative ducted air conditioning, an awesome workshop/double garage in backyard, a double car carport and a garden shed all on a very generous allotment with tonnes of space.