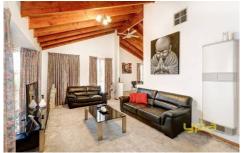

## 17 Thoroughbred Avenue WERRIBEE VIC

A lovely three bedroom home in the perfect central location, nearby to all amenities and presenting neat as a pin. Set amongst beautifully established surroundings and presenting soaring cathedral ceilings with an open plan living floor plan and a fresh feel. Offering; fitted bedrooms master with en suite, spacious lounge room, separate meals area and a good sized kitchen with gas cooking. Appointments include: Ducted heating, evaporative ducted air conditioning, an awesome workshop/double garage in backyard, a double car carport and a garden shed all on a very generous allotment with tonnes of space.