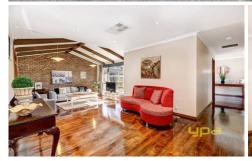

## 26 Tyrone Street WERRIBEE VIC

Charm, character, excellence and privacy are what this beautiful property presents!

Soaring cathedral and vaulted ceilings, walnut stained hard wood polished timber floors, lovely Oak timber kitchen with granite bench tops, exposed feature brick walls, rustic slate floors, stainless steel appliances including dishwasher, ducted heating, evaporative cooling, double automated garage, powered shed, single carport and the list goes on..

Presenting five fitted bedrooms, master with ensuite and walk through robe, central bathroom with double vanities, generous formal lounge/dining room, spacious meals area, family room and an enclosed sun room or kids retreat.