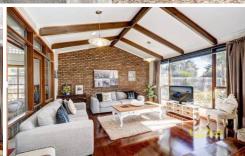

## 26 Tyrone Street WERRIBEE VIC

Charm, character, excellence and privacy are what this beautiful property presents!

Soaring cathedral and vaulted ceilings, walnut stained hard wood polished timber floors, lovely Oak timber kitchen with granite bench tops, exposed feature brick walls, rustic slate floors, stainless steel appliances including dishwasher, ducted heating, evaporative cooling, double automated garage, powered shed, single carport and the list goes on..

Presenting five fitted bedrooms, master with ensuite and walk through robe, central bathroom with double vanities, generous formal lounge/dining room, spacious meals area, family room and an enclosed sun room or kids retreat.