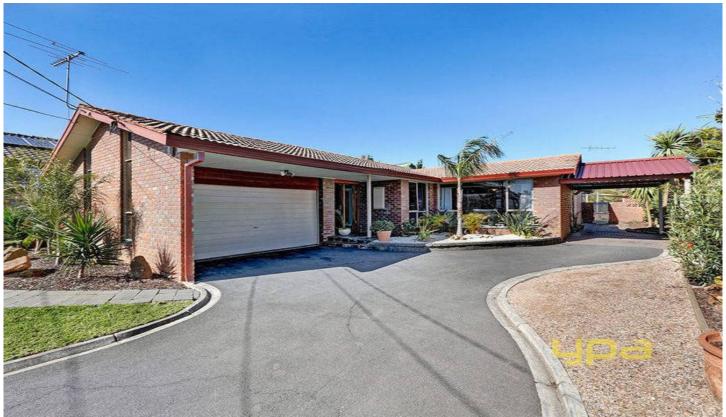

## 26 Tyrone Street WERRIBEE VIC

Charm, character, excellence and privacy are what this beautiful property presents!

Soaring cathedral and vaulted ceilings, walnut stained hard wood polished timber floors, lovely Oak timber kitchen with granite bench tops, exposed feature brick walls, rustic slate floors, stainless steel appliances including dishwasher, ducted heating, evaporative cooling, double automated garage, powered shed, single carport and the list goes on..