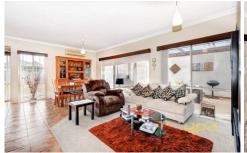

Presenting; three fitted bedrooms all with robes, the master also features private bathroom access. With high ceilings throughout also entailing period inspired finishes, the kitchen offers modern stainless steel appliances including dishwasher while overlooking the main open living room and meals area. Split system reverse cycle heating and cooling keep things comfy all year round; while outdoors entertain in style from the undercover pergola with open back yard views.