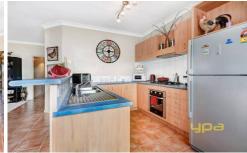

Presenting; three fitted bedrooms all with robes, the master also features private bathroom access. With high ceilings throughout also entailing period inspired finishes, the kitchen offers modern stainless steel appliances including dishwasher while overlooking the main open living room and meals area. Split system reverse cycle heating and cooling keep things comfy all year round; while outdoors entertain in style from the undercover pergola with open back yard views.