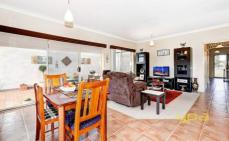

Presenting; three fitted bedrooms all with robes, the master also features private bathroom access. With high ceilings throughout also entailing period inspired finishes, the kitchen offers modern stainless steel appliances including dishwasher while overlooking the main open living room and meals area. Split system reverse cycle heating and cooling keep things comfy all year round; while outdoors entertain in style from the undercover pergola with open back yard views.