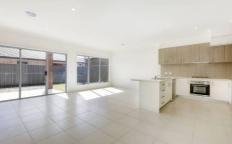

Comprising of three spacious fitted bedrooms, master with full en suite and walk in robe, central bathroom, powder room, separate lounge room, tiled open plan family meals area leading through to an alfresco and a single lock up garage with internal access.

Appointments include; high ceilings, 6 star energy rating, solar boost gas hot water service, ducted heating, Technika stainless steel appliances, energy saving down lights and much more

3 🔄 2 🖺 1 🖨

Building Size: 20 sqm