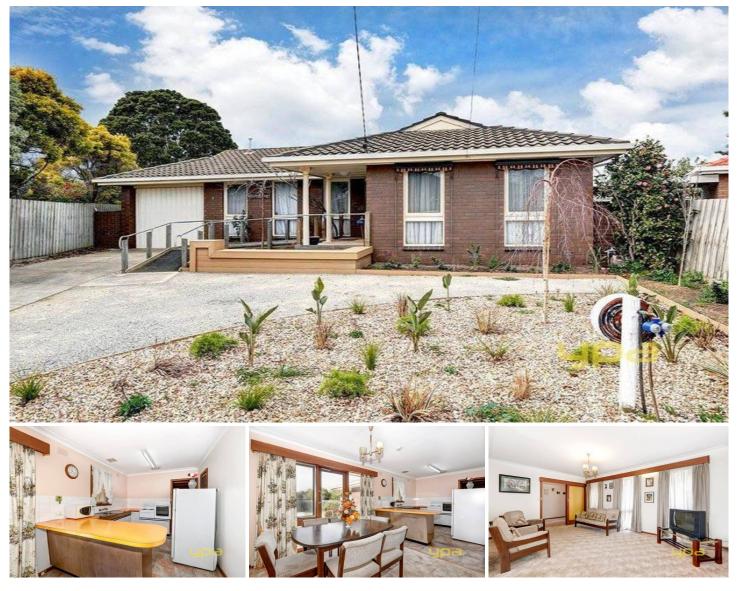

## 2 Grant Avenue WERRIBEE VIC

Situated in a central part of Werribee within walking distance to Werribee CBD/ train station, cafes, restaurants and schools is this fantastic brick veneer home filled with character. Three bedrooms all with built in robes, formal lounge room, sun room, meals area, central bathroom, gas heating, air conditioning, single lock up carport all this establishment on approx. 730m2 land! The potential of this fantastic property is unlimited, add this to your portfolio or move in and enjoy a convenient location and a neat property!

## 3 🎮 1 🚔 1 🚘

| Building Size | : 13 sqm                         |
|---------------|----------------------------------|
| Land Size     | : 737 sqm                        |
| View          | : https://www.ypa.com.au/7359931 |