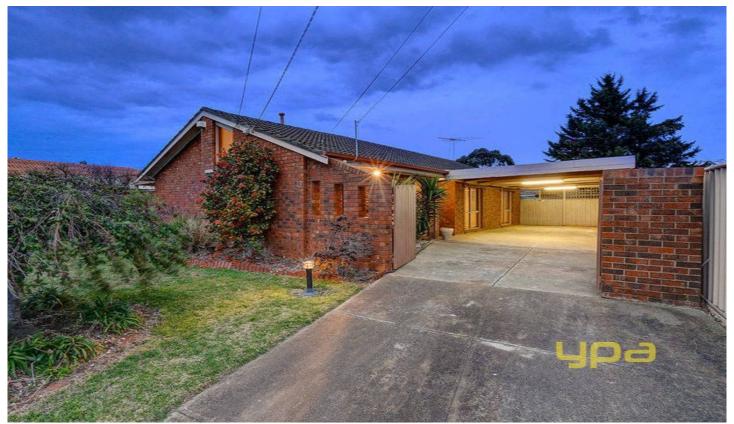

## 13 Rowes Road WERRIBEE VIC

Located only a short stroll to schools, shopping, The Werribee River and parklands is this solidly built 3 bedroom home. Recently painted and ready to move straight in the home offers formal lounge, separate meals area, gas heating, cooling, gas cooking, a double carport, pergola, nicely landscaped gardens and a lovely array of matured trees. All this on a generous allotment of approx 526m2, a fantastic opportunity to secure a well kept home in a very convenient location.

( PHOTO ID REQUIRED AT OPEN FOR INSPECTION)

At YPA Estate Agents 'our service will move you'

3 📭 1 🖺 2 🗬

**Building Size**: 12 sqm **Land Size**: 526 sqm

View: https://www.ypa.com.au/7359932

James Antonio 0401 889 248