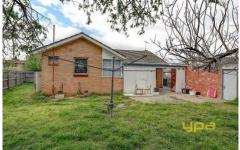

## 104 Market Road WERRIBEE VIC

A great starter or investment opportunity with secure tenant currently paying \$250 p.w the brick veneer home offers three bedrooms, lounge room with gas heating, a kitchen meals area, central bathroom, single garage and all this on a fantastic sized allotment of approx. 577m2.