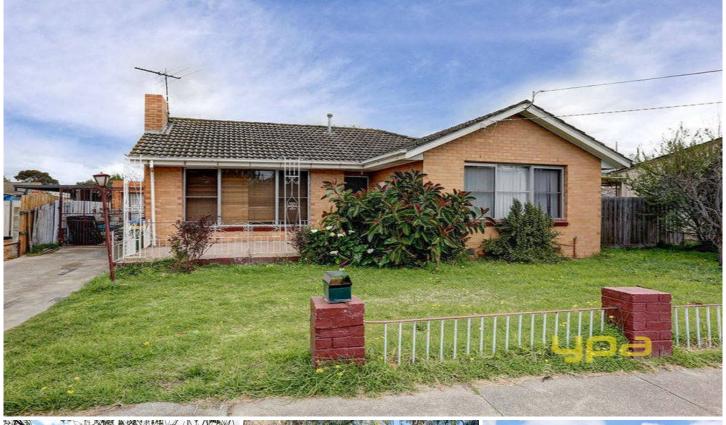

## 104 Market Road WERRIBEE VIC

A great starter or investment opportunity with secure tenant currently paying \$250 p.w the brick veneer home offers three bedrooms, lounge room with gas heating, a kitchen meals area, central bathroom, single garage and all this on a fantastic sized allotment of approx. 577m2.

Walk to Werribee CBD, train station, schools, parklands and child care centres being a few minutes down the road. Add this to your portfolio or move in and enjoy a convenient location and a very neat property!