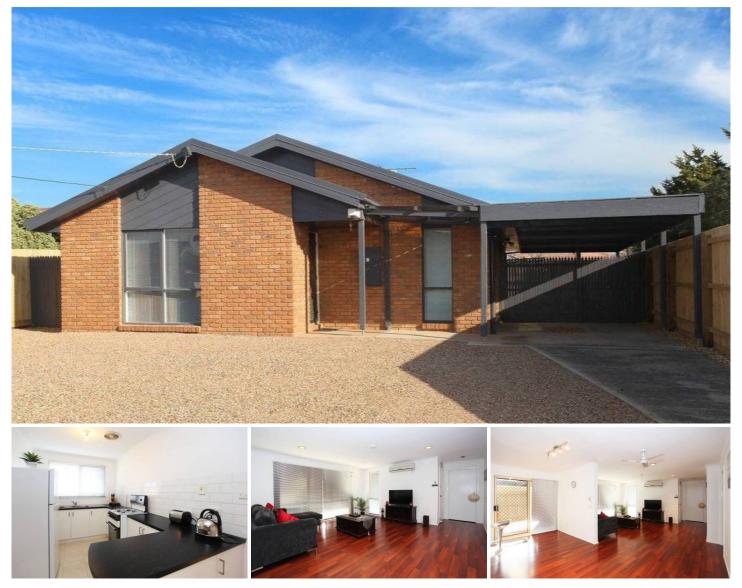

## 73A Virgilia Drive HOPPERS CROSSING VIC

Starting with its ultimate location and coupled to gorgeous renovated presentation, this wonderful home will leave no stone unturned for its next lucky owner. Comprising three fitted bedrooms the open plan design entails formal lounge and separate meals, both being lavished with select timber flooring while an update kitchen also offers gas cooking and rejuvenated flooring. Split system heating and cooling keeps things ambient year round. Adopting a low maintenance approach the undercover outdoor entertaining area has been finished with a combination of choice paving and drought tolerant gardens, while also offering a single carport for the daily driver. The ease of its location has you adjacent to Hogan's Corner Shopping Centre, a selection of primary and secondary schooling, kindergarten and day care facilities, whilst also having public transport close at hand. Superbly suited to any astute investor or owner occupier.