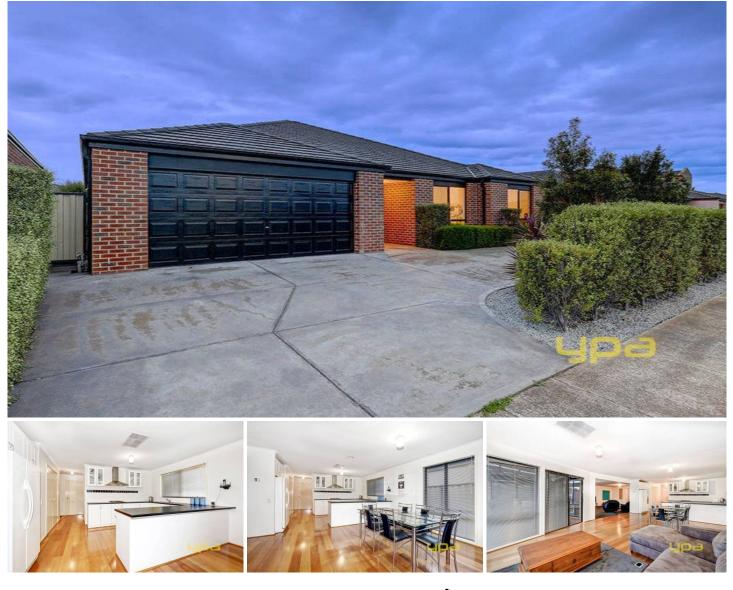

## 26 David John Drive TARNEIT VIC

The premier St. James Wood estate of Tarneit with its huge blocks and exquisite homes has commonly been associated as one of Tarneit's most elite locations. This gorgeous example is no exception and offers an array of brilliant features. Comprising four large bedrooms, the master offers both his and hers WIR's and oversized ensuite complete with double basins. The light filled open plan design entails a separate massive formal lounge, while the large vinyl wrap hostess kitchen entails stainless steel appliances including dishwasher and adjoins an equally impressive meals and second family living area. Ducted evaporative cooling and gas ducted heating also feature. Outdoors offers a handy double garage with internal access while the decked pergola entertaining area also features a soothing water feature. All set on a massive 900m2 block of land with a smart north facing backyard and brilliant side access perfect for that boat or caravan.