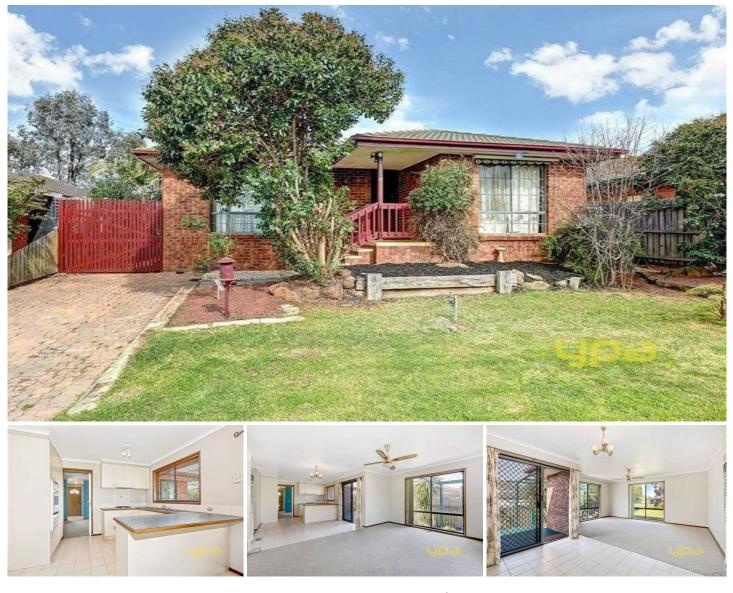

## **5 Bonus Court WERRIBEE VIC**

This very neat elevated 3 bedroom 2 bathroom home is located in a quiet court setting within close proximity to primary school and sports stadium. A solidly built home with 2 genuine living areas including a separate lounge room, kitchen with brand new cooktop overlooking tiled meals area and a family room. Appointments include, zoned ducted heating, walk in robe to master, built in robes to all other bedrooms a fantastic decked area all on approx. 500m2 land.

A great opportunity for shrewd buyer. ( PHOTO ID REQUIRED AT OPEN FOR INSPECTION)

At YPA Estate Agents 'our service will move you'