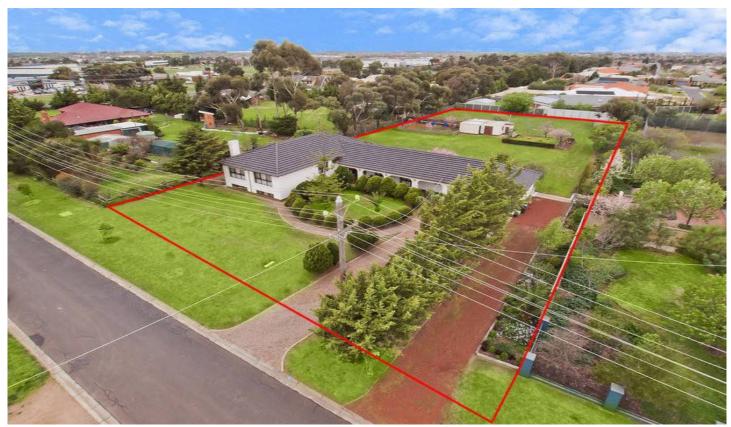

## 1 Leatherwood Drive HOPPERS CROSSING VIC

A perfect blend of character and space invite you to this serene split-level custom designed home. Nestled in a quiet street and immaculately landscaped on a prime 4047m2 approx allotment with free flowing living areas fitted with soaring 12ft ceilings, imbued with sunlight and a panoramic private outlook enhancing the warmth of this abode. Upon entering you are greeted by the bright formal lounge and dinning, split-level Canadian style basement, open family Living and large walnut Kitchen with walk in pantry. Totalling 3 bathrooms butler's and well-proportioned Bedrooms, Master with ensuite and WIR, and a spacious guestroom with 2-way ensuite (or 4th bed) at the opposite end of the home and a total of 3 storage rooms and 4 living areas. Located walking distance to popular primary and secondary schools, shops and cafes and enviable access to buses, the Freeway and train stations. Enjoy the added comforts of gas ducted heating,

4 2 3 2 2

Building Size: 46 sqm Land Size: 4047 sqm

View: https://www.ypa.com.au/7359938

James Antonio 0401 889 248