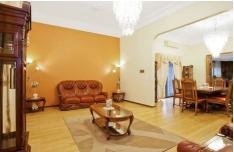

## 1 Leatherwood Drive HOPPERS CROSSING VIC

A perfect blend of character and space invite you to this serene split-level custom designed home. Nestled in a quiet street and immaculately landscaped on a prime 4047m2 approx allotment with free flowing living areas fitted with soaring 12ft ceilings, imbued with sunlight and a panoramic private outlook enhancing the warmth of this abode. Upon entering you are greeted by the bright formal lounge and dinning, split-level Canadian style basement, open family Living and large walnut Kitchen with walk in pantry. Totalling 3 bathrooms butler's and well-proportioned Bedrooms, Master with ensuite and WIR, and a spacious guestroom with 2-way ensuite (or 4th bed) at the opposite end of the home and a total of 3 storage rooms and 4 living areas. Located walking distance to popular primary and secondary schools, shops and cafes and enviable access to buses, the Freeway and train stations. Enjoy the added comforts of gas ducted heating,