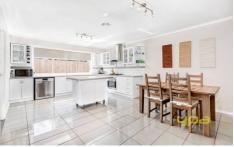

## 9/139 Tarneit Road WERRIBEE VIC

With all the work already done this beautifully presented and low maintenance residence with single garage is boasting all the essentials and some extra comforts that will surprise. The open plan living presents you with a fully renovated kitchen including stainless steel appliances and porcelain tiles that overlooks the ever spacious lounge area with floating floorboards. Including three bedrooms, two with built in robes and a central bathroom. Complete with ducted heating, evaporative cooling and a split system air conditioner will ensure your comfort is guaranteed year round. Entertaining guests is simple with the covered pergola and ample outdoor living space. Within a short stroll to local shops, schools and Werribee CBD lays this excellent living or investment opportunity.