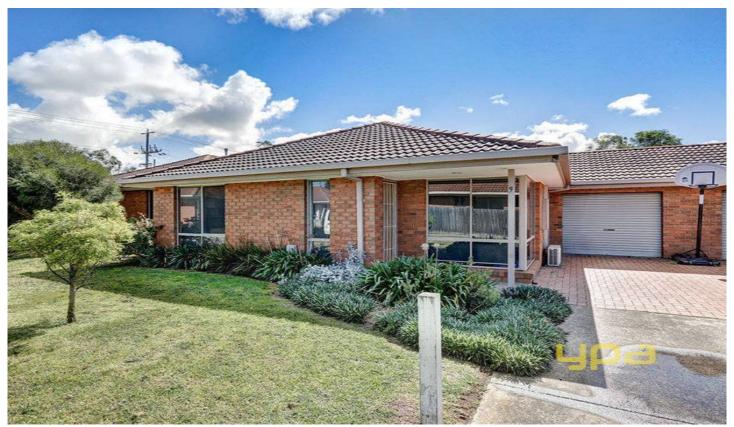

## 9/139 Tarneit Road WERRIBEE VIC

With all the work already done this beautifully presented and low maintenance residence with single garage is boasting all the essentials and some extra comforts that will surprise. The open plan living presents you with a fully renovated kitchen including stainless steel appliances and porcelain tiles that overlooks the ever spacious lounge area with floating floorboards. Including three bedrooms, two with built in robes and a central bathroom. Complete with ducted heating, evaporative cooling and a split system air conditioner will ensure your comfort is guaranteed year round. Entertaining guests is simple with the covered pergola and ample outdoor living space. Within a short stroll to local shops, schools and Werribee CBD lays this excellent living or investment opportunity.

## 3 📭 1 🔓 1 😭

**Building Size**: 11 sqm **Land Size**: 250 sqm

View: https://www.ypa.com.au/7359939