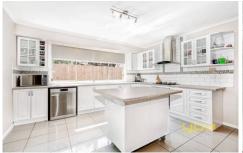

## 9/139 Tarneit Road WERRIBEE VIC

With all the work already done this beautifully presented and low maintenance residence with single garage is boasting all the essentials and some extra comforts that will surprise. The open plan living presents you with a fully renovated kitchen including stainless steel appliances and porcelain tiles that overlooks the ever spacious lounge area with floating floorboards. Including three bedrooms, two with built in robes and a central bathroom. Complete with ducted heating, evaporative cooling and a split system air conditioner will ensure your comfort is guaranteed year round. Entertaining guests is simple with the covered pergola and ample outdoor living space. Within a short stroll to local shops, schools and Werribee CBD lays this excellent living or investment opportunity.