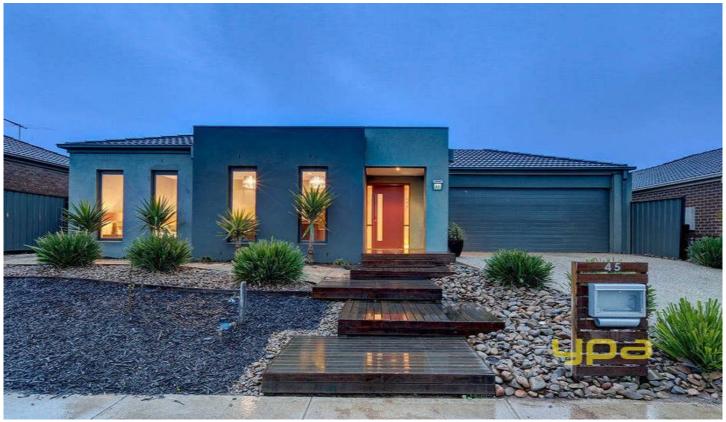

## 45 Eagleridge Promenade TARNEIT VIC

Quality built and well presented is this exceptional home offering a wonderful lifestyle for the modern entertainer. Located in Tarneit this over 30sq home boasts four spacious bedroom plus study, ensuite and walk in robe to master, separate home cineama/ rumpus room, ultra modern kitchen with stone tops and 900mm stainless steel appliances, glass splash back and a host of designer fitting and fixtures. Quality appointments include ducted heating and ducted cooling, high ceilings, timber bi-fold doors, gas log fire, established gardens (526m2 approx land) and extended alfresco area with extensive merbau decking, Offering a list of extras that goes on and on and taking the headaches out of building this one is a must see

( PHOTO ID REQUIRED AT OPEN FOR INSPECTION)

4 2 2 2

**Building Size**: 31 sqm **Land Size**: 526 sqm

View: https://www.ypa.com.au/7359942

James Antonio 0401 889 248

At YPA Estate Agents 'our service will move you'