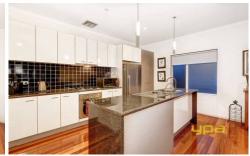

A stream line floor plan designed for a modern lifestyle with three fitted bedrooms down stairs, master with walk through robe and ensuite, central bathroom and upstairs a sun drenched open family/ meals arrangement with gorgeous views of the river landscape and a hostess kitchen with ample cupboard space.

Executive appointments include shimmering polished timber floors, electric heating, split system heating/air conditioning, stainless steel appliances, dishwasher, single remote garage with internal access and a large timber