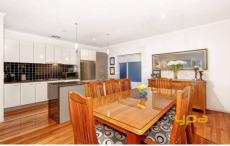

A stream line floor plan designed for a modern lifestyle with three fitted bedrooms down stairs, master with walk through robe and ensuite, central bathroom and upstairs a sun drenched open family/ meals arrangement with gorgeous views of the river landscape and a hostess kitchen with ample cupboard space.

Executive appointments include shimmering polished timber floors, electric heating, split system heating/air conditioning, stainless steel appliances, dishwasher, single remote garage with internal access and a large timber