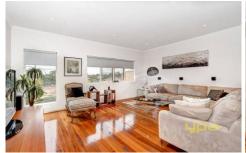

A stream line floor plan designed for a modern lifestyle with three fitted bedrooms down stairs, master with walk through robe and ensuite, central bathroom and upstairs a sun drenched open family/ meals arrangement with gorgeous views of the river landscape and a hostess kitchen with ample cupboard space.

Executive appointments include shimmering polished timber floors, electric heating, split system heating/air conditioning, stainless steel appliances, dishwasher, single remote garage with internal access and a large timber