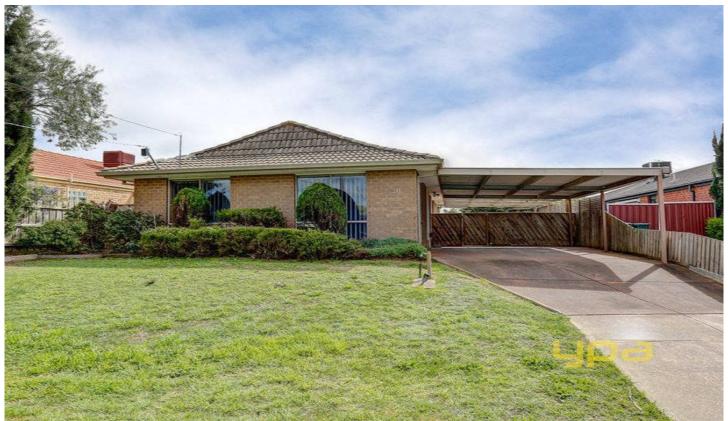

## **40 Purchas Street WERRIBEE VIC**

A very neat three bedroom splendour positioned perfectly within walking distance to schools, public transport, shops, child care and Werribee train station.

Offering three fitted bedrooms, central bathroom, spacious lounge room with a bar area, tiled kitchen meals area overlooking the beautiful timber kitchen with a brand new gas up right stove and range hood, new carpets throughout the home, split system heating/air conditioning, double carport with rear access, gazebo/BBQ area and matured landscaped gardens.

## 3 📭 1 🔓 2 🖨

**Building Size**: 14 sqm **Land Size**: 450 sqm

View: https://www.ypa.com.au/7359945