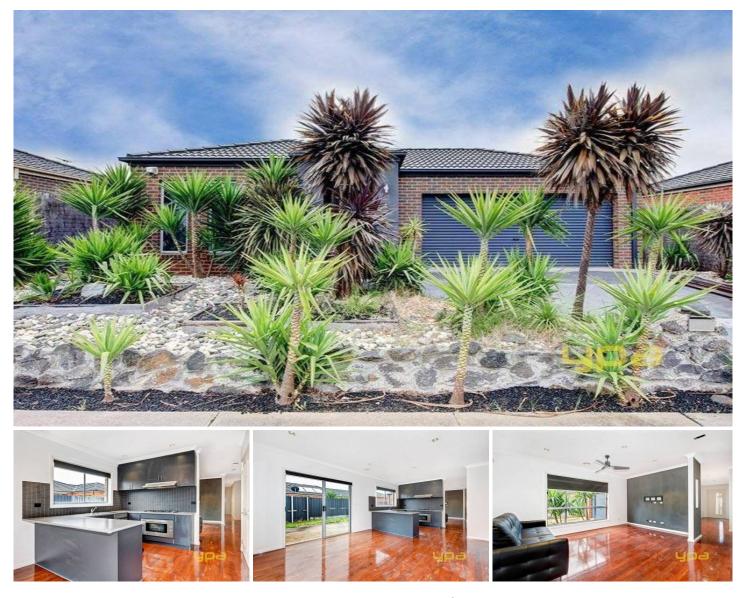

## 4 Blaze Terrace TARNEIT VIC

The searching is finally over with this fine residence that has quality through and through. Located only 400 m (approx.) from the soon to completed Tarneit Railway Station and also within walking distance to schools, shops and public transport.

Presenting three good sized fitted bathrooms, ensuite to master, separate lounge and nice kitchen overlooking the meals arrangement.

Appointments include gas ducted heating, Beautiful hardwood timber floors, cosmoluce quality down lights throughout, covered decked entrance, lovely front landscaped gardens and oversized double garage with internal access.

Situated in a quite court location and overlooking a lovely green park area with kids play ground, BBQ area with seating and coverage.

(PHOTO ID REQUIRED AT OPEN FOR INSPECTION)