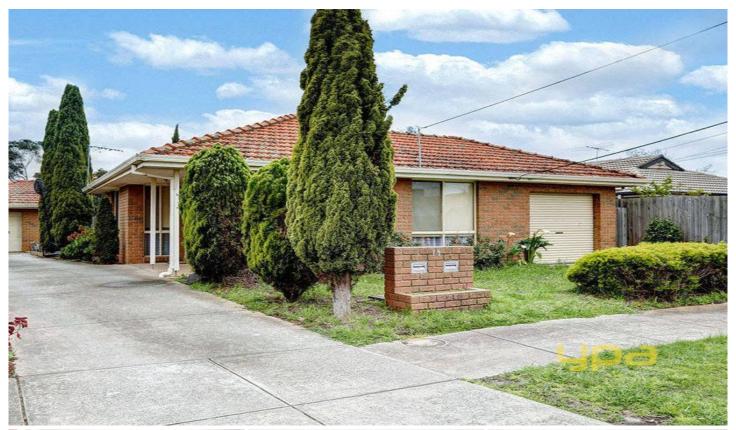

## 1/14 Sheahan Crescent HOPPERS CROSSING VIC

This delightful unit boasts the benefits of its own street frontage and beautiful presentation. This lovely property comprises of two spacious bedrooms, generous lounge and an open plan kitchen/meals area. Other features include near new gas wall heater, air conditioning, low maintenance gardens and a single lock up garage. Located only a hop skip and jump to many of the Hoppers Crossing amenities including Werribee plaza, train station, schools and freeway access. If you're looking for a central investment or low maintenance home, this is it!

## 2 📭 1 🔓 1 🖨

**Building Size**: 9 sqm **Land Size**: 293 sqm

View: https://www.ypa.com.au/7359948

James Antonio 0401 889 248