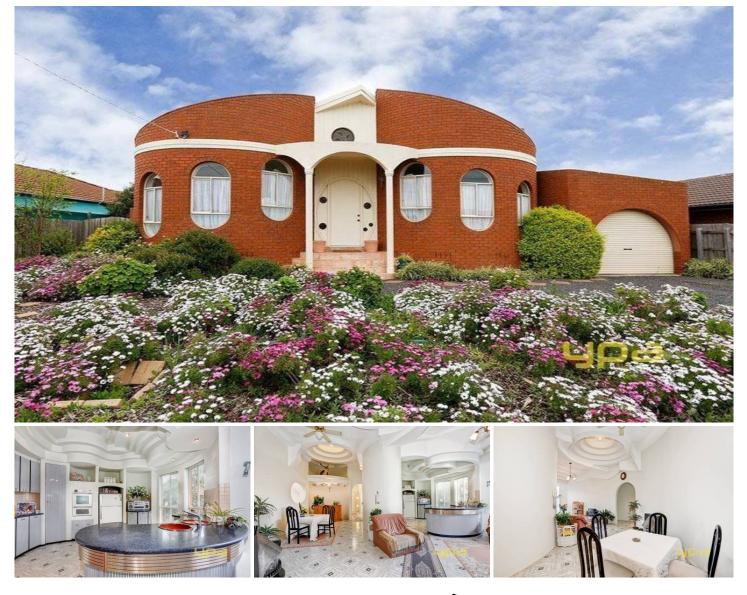

## 38 Bethany Road HOPPERS CROSSING VIC

A very impressive home custom built and designed like no other. Set amongst established surroundings in the Grange Estate this 3 bedroom, 2 bathroom home offers class and sophistication that one can only imagine. Combining a relaxed, yet refined formal and informal living with extra high soaring ceilings and magnificent plaster work. Boasting large fitted bedrooms, family bathroom with spa, an entertainer's dream kitchen with designer stone bench tops, aluminum round cabinetry and an open family/meals area. Quality appointments include: gas heating double brick construction, oversized garage with drive through access and established landscaped gardens. With all the amenities at your finger tips, this exclusive home is sure to impress the most fastidious of buyers!