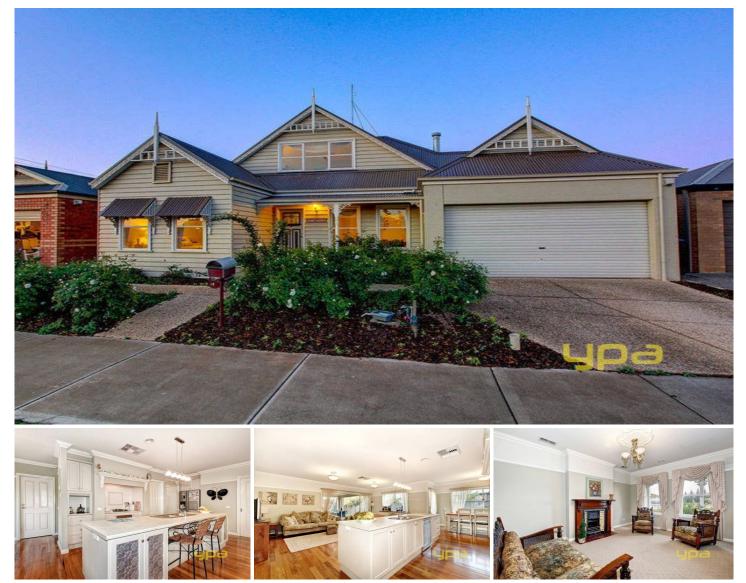

## 14 Balladong Crescent TARNEIT VIC

This magnificent ex-display home is a true show piece of style and quality.

Located in the Tarneit Gardens Estate, this wonderful family home offers four fitted bedrooms plus a study, formal sitting room with gas log fire, a large informal family area with solid hardwood floors and designer vinyl wrap kitchen with pressed metal feature cabinetry that overlooks the open designed family area and out to an all weather alfresco area with extensive merbau decking. The study is located upstairs with a separate rumpus ideal as a teenagers retreat or home cinema. With amazing extras such as ducted heating, evaporative cooling, alarm, a double garage, quality window furnishings & light fittings, water tank, and landscaped gardens there is absolutely nothing to do but move in and un-pack the bags. ( PHOTO ID REQUIRED AT OPEN FOR INSPECTION)

## 4 🛤 2 🚔 2 🚘

Building Size: 31 sqmLand Size: 480 sqnView: https://w

: 480 sqm : https://www.ypa.com.au/7359951

James Antonio 0401 889 248