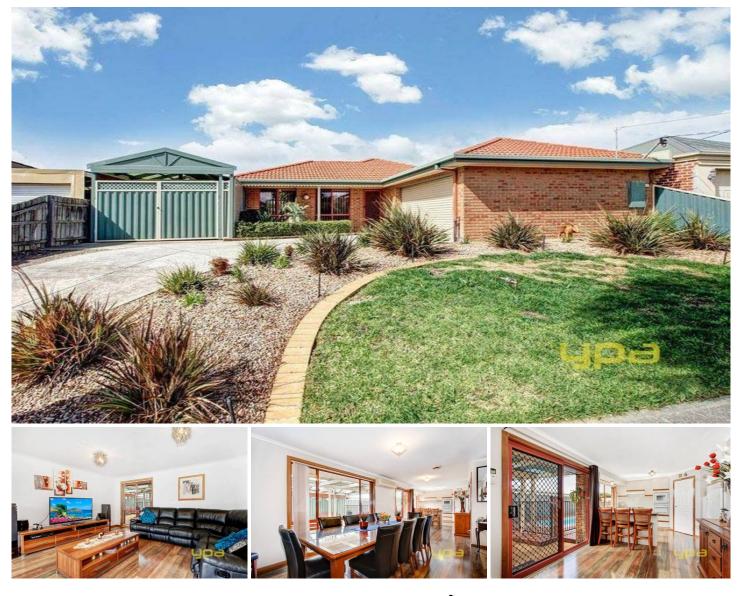

## 36 Maple Crescent HOPPERS CROSSING VIC

Upon arriving to this lovely family home you will be greeted by the picturesque matured landscape and beautiful established surroundings.

These house proud owners have up kept this home pristine inside and out and established it beautifully, offering a long list of luxury appointments such as; stunning timber floors throughout, breathtaking resort style solar heated in ground swimming pool, ducted heating, split system refrigerated air conditioning, dishwasher, massive 5 kilowatt solar electricity saving system, double remote garage, workshop/shed and a double tandem carport leading through to the fantastic all-weather entertainment area.

Formal lounge room, master bedroom presents an en suite and walk in robe, good sized family/meals area, open study room with built in cupboards and large under staircase

## 3 🛤 2 🚔 4 🚘

| Building Size | : 28 sqm                         |
|---------------|----------------------------------|
| Land Size     | : 640 sqm                        |
| View          | : https://www.ypa.com.au/7359952 |