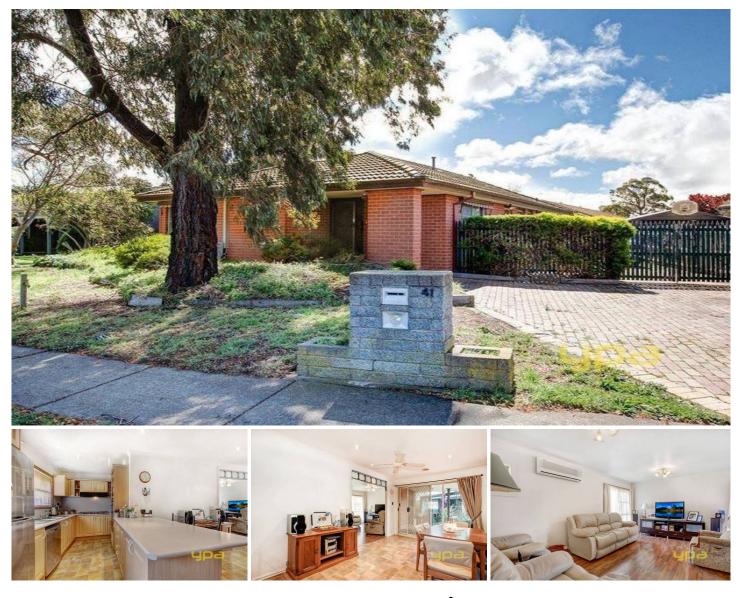

## 41 Loyola Avenue WERRIBEE VIC

Home with huge potential ideally located in a desirable location will appeal to shrewd buyers. Offering three fitted bedrooms, separate lounge finished with select timber laminate flooring and central bathroom. The updated vinyl wrapped kitchen entails a 900ml gas cook top separate wall oven with separate griller and stainless dishwasher whilst adjoining a spacious meals area. A Split system reverse cycle air conditioner keeps things all year round all on an allotment. Handy side access allows the ease of self-storage for the boat, caravan or alike while there is still an abundance of backyard thanks to the sizeable 620m2 approx allotment.

## 3 🎮 1 🚔

| <b>Building Size</b> | : 12 sqm                         |
|----------------------|----------------------------------|
| Land Size            | : 620 sqm                        |
| View                 | : https://www.ypa.com.au/7359955 |