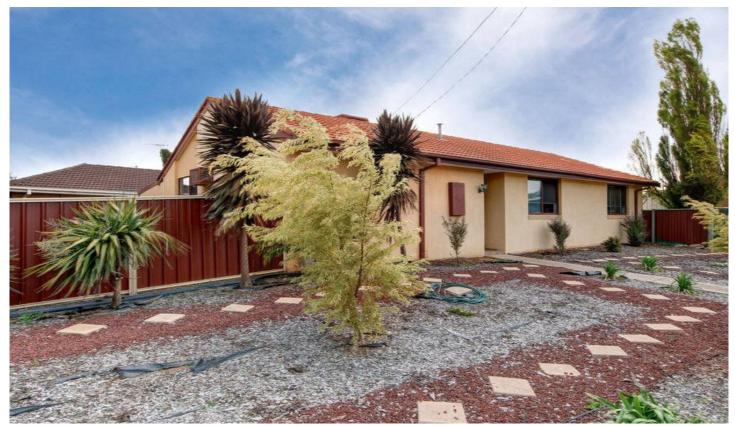

## 25 Westminster Drive WERRIBEE VIC

This well-presented home is ideal to just move in and enjoy or ripe for the savvy investor. Offering 3 good sized bedrooms, formal lounge, updated central bathroom, renovated kitchen overlooking the meals area and a separate rumpus or kids play area. With features hard to find at this price include ducted heating, ducted cooling, stainless steel appliances, undercover entertaining area and much much more. Enhanced by the corner allotment and approx 584m2 and possible development (STCA) the location close to schools, shops and public transport allows this great home to provide much joy to those lucky enough to purchase.