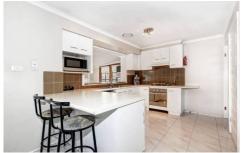

## 25 Westminster Drive WERRIBEE VIC

This well-presented home is ideal to just move in and enjoy or ripe for the savvy investor. Offering 3 good sized bedrooms, formal lounge, updated central bathroom, renovated kitchen overlooking the meals area and a separate rumpus or kids play area. With features hard to find at this price include ducted heating, ducted cooling, stainless steel appliances, undercover entertaining area and much much more. Enhanced by the corner allotment and approx 584m2 and possible development (STCA) the location close to schools, shops and public transport allows this great home to provide much joy to those lucky enough to purchase.