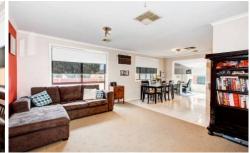

## 25 Westminster Drive WERRIBEE VIC

This well-presented home is ideal to just move in and enjoy or ripe for the savvy investor. Offering 3 good sized bedrooms, formal lounge, updated central bathroom, renovated kitchen overlooking the meals area and a separate rumpus or kids play area. With features hard to find at this price include ducted heating, ducted cooling, stainless steel appliances, undercover entertaining area and much much more. Enhanced by the corner allotment and approx 584m2 and possible development (STCA) the location close to schools, shops and public transport allows this great home to provide much joy to those lucky enough to purchase.