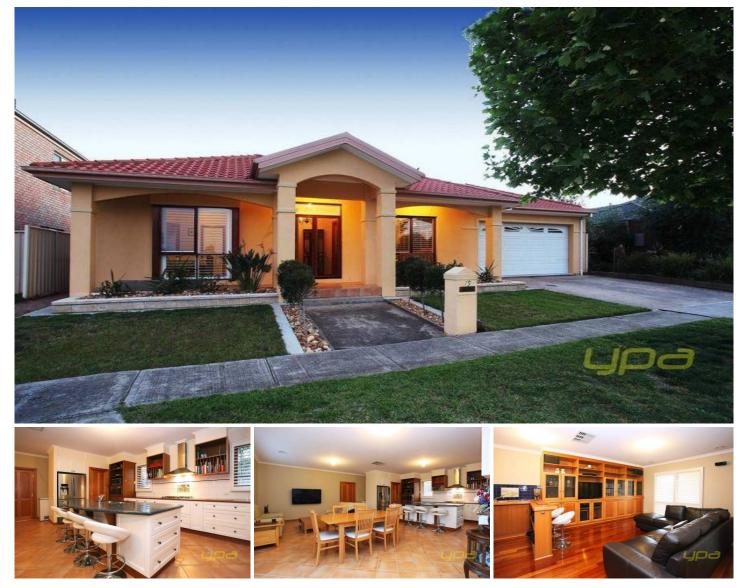

## **15 Brentwood Drive WERRIBEE VIC**

Perfect for the growing family this much loved family home offers 5 bedrooms all with robes, formal lounge, an open plan family meals arrangement and a separate teenagers retreat or games room. Ideally located opposite a park and only a few minutes' walk to the Werribee River the individual style and character of Dona homes will have you sold. With all the extras such as evaporative cooling, ducted heating, high ceilings, plantations shutters, real timber floor boards throughout, Stone bench tops and a decked outdoor alfresco area with recently installed motorized 'vergola' that can be open and closed perfect for entertaining family and friends anytime of the year. Low maintenance gardens front and back (approx 660m2 land) and a dream location this home has everything you could have dreamed of.

## 5 🛤 2 🚔 2 🚘

Building Size : 33 sqm Land Size : 667 sqn View : https://w

: 667 sqm : https://www.ypa.com.au/7359963

James Antonio 0401 889 248