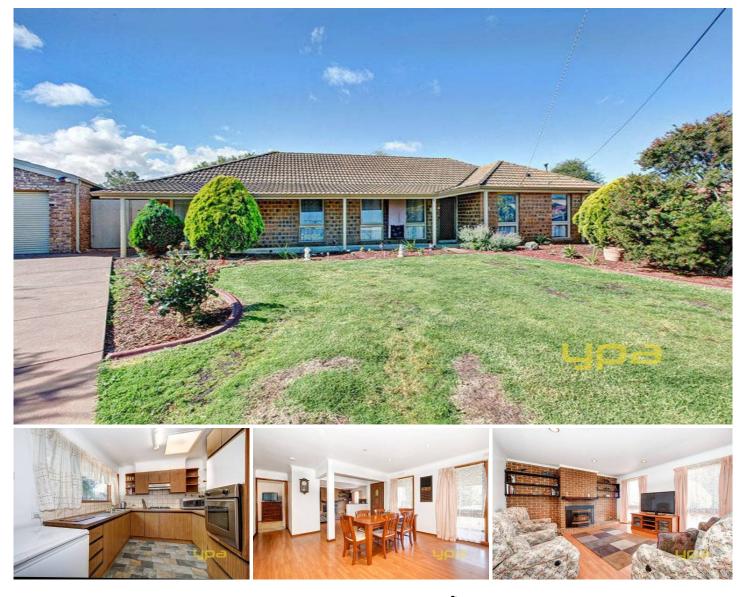

## 4 Beverley Court HOPPERS CROSSING VIC

A fantastic home or a great investment opportunity awaits the buyer looking for a property on an approximately 694m2 in a central location with all amenities at hand with a budget in mind.

Comprising of; four fitted bedrooms, master with en suite and built in robes, spacious lounge room with gas log fire, good sized kitchen with a brand new oven and a large meals area. Extras include heating and cooling, new carpets in all bedrooms whilst outdoors the cars are kept safe with a separate double garage.