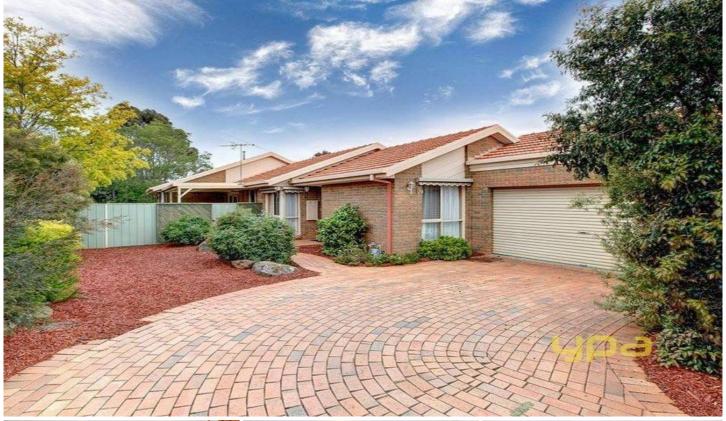

## 17 Lamb Grove HOPPERS CROSSING VIC

Reap the benefits of such a wonderful and practical opportunity that rarely graces the market. Located smack bang in the middle of the already central Mossfiel estate of Hopper Crossing, you have the convenience of schools, shopping centres, public transport, parklands and freeway access at your fingertips. Positioned on a massive 864M2 (approx.) block of land, this also offers handy side access for the boat/trailer/caravan alike. The well finished home offers three generous sized bedrooms with the master offering ensuite and walk in robes. A Tasmanian oak solid timber kitchen is a central feature to the practical floor plan while looking over the adjoin meals and family room, while there are also a formal dining and separate lounge. Select terracotta roofing finishes outside while there is a double garage for the cars and a lovely pergola entertaining area with backyard views perfect for entertaining. Timeless by design and with stunning presentation throughout, this is

3 2 2 2

**Building Size**: 22 sqm **Land Size**: 864 sqm

View: https://www.ypa.com.au/7359966