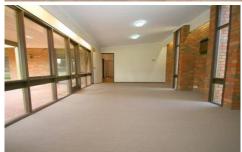

Adjacent to parklands the home comprises of; three large bedrooms with built in robes master boasting a renovated en suite, huge formal lounge room leading through to a large kitchen with loads of bench space that services a central meals area. Heating and cooling is covered with 2 split system air conditioners and the handyman will love the triple garage with 2 separate roller doors.