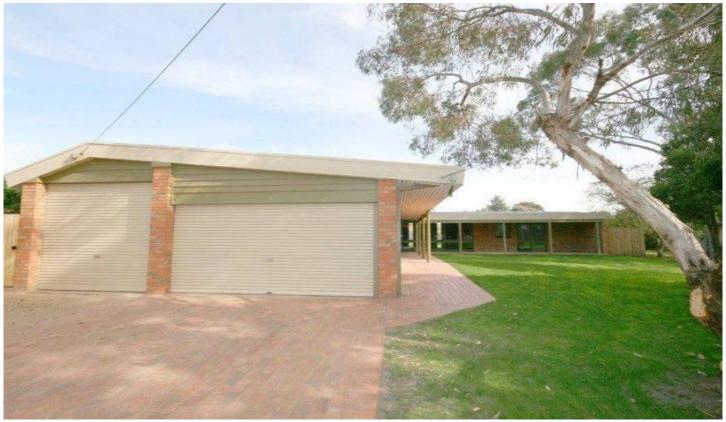

## **3 Preston Court WERRIBEE VIC**

Yet in a central location in the much sought after south side precinct of Werribee near Wattle Avenue.

On a good sized block of approx 763m2 this character filled home with an abundance of natural light, all living and bedrooms has a unique outlook and access to the outdoors.

Adjacent to parklands the home comprises of; three large bedrooms with built in robes master boasting a renovated en suite, huge formal lounge room leading through to a large kitchen with loads of bench space that services a central meals area. Heating and cooling is covered with 2 split system air conditioners and the handyman will love the triple garage with 2 separate roller doors.