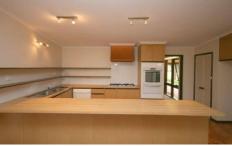

Adjacent to parklands the home comprises of; three large bedrooms with built in robes master boasting a renovated en suite, huge formal lounge room leading through to a large kitchen with loads of bench space that services a central meals area. Heating and cooling is covered with 2 split system air conditioners and the handyman will love the triple garage with 2 separate roller doors.