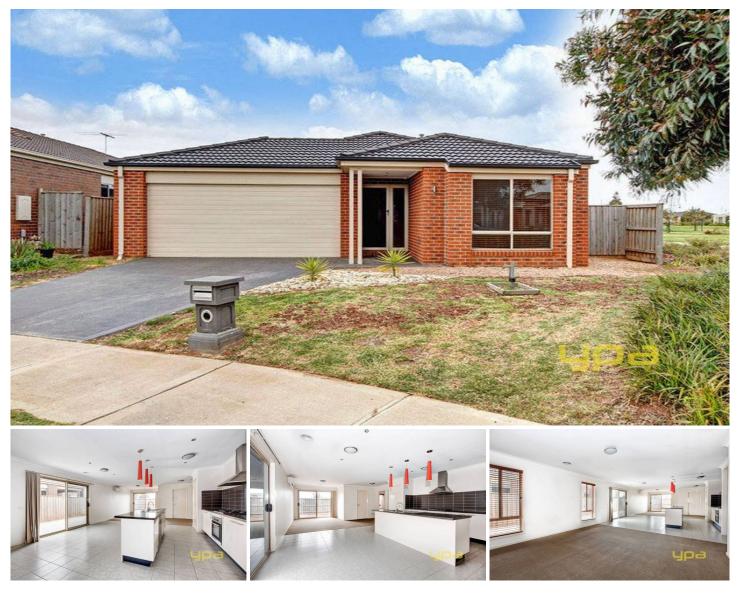

## **20 Laurence Way TARNEIT VIC**

An opportunity not to be passed on is this good sized young home that will make one buyer very happy and others envious. Presenting four fitted bedrooms, master with walk in robe and ensuite. Central kitchen overlooking the family, meals and lounge arrangement. Appointments include heating, cooling, alarm system, Crimsafe security doors, down lights and double remote garage with internal access. Tucked away in a quiet area, with a lovely park and kids playground on the right of the property. Call now as this one is sure to go quick.

## 4 🛤 2 🚰 2 🚘

| <b>Building Size</b> | : 22 sqm                         |
|----------------------|----------------------------------|
| Land Size            | : 445 sqm                        |
| View                 | : https://www.ypa.com.au/7359969 |