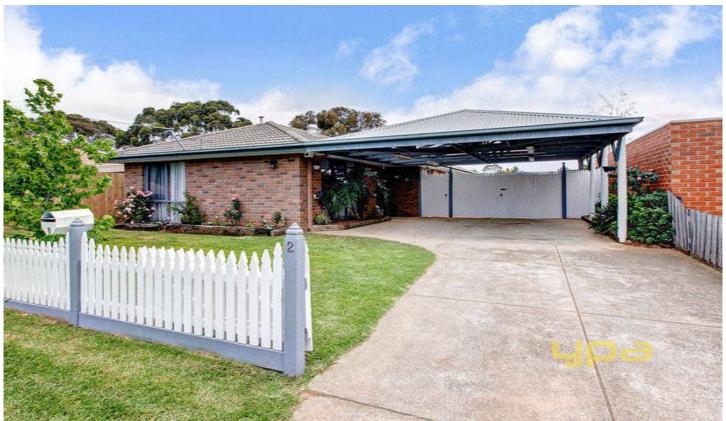

## **2 Hopkins Court WERRIBEE VIC**

This spacious 4 bedroom family home offers a wonderful blend of space and style in a quiet yet central court location. Set on a great sized allotment of approx. 558m2 and comprising an open design with formal lounge and dining, family/ meals with adjacent updated kitchen with dishwasher and 900 stainless steel cooker. Extras include gas heating, wood fire heater, ducted evaporative cooling; enclosed entertaining area with outdoor spa, double carport and drive through access to an oversized 6x9 garage and workshop. A fantastic family home centrally located with schools, and walking tracks all just around the corner really does make this home simply ideal.

## 4 🕒 2 📛 4 🗬

**Building Size**: 15 sqm **Land Size**: 558 sqm

View: https://www.ypa.com.au/7359971

James Antonio 0401 889 248