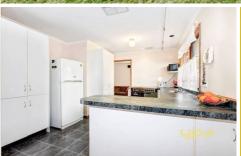

## **2 Hopkins Court WERRIBEE VIC**

This spacious 4 bedroom family home offers a wonderful blend of space and style in a quiet yet central court location. Set on a great sized allotment of approx. 558m2 and comprising an open design with formal lounge and dining, family/ meals with adjacent updated kitchen with dishwasher and 900 stainless steel cooker. Extras include gas heating, wood fire heater, ducted evaporative cooling; enclosed entertaining area with outdoor spa, double carport and drive through access to an oversized 6x9 garage and workshop. A fantastic family home centrally located with schools, and walking tracks all just around the corner really does make this home simply ideal.