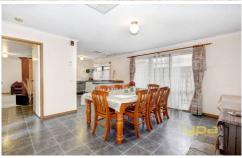

## **2 Hopkins Court WERRIBEE VIC**

This spacious 4 bedroom family home offers a wonderful blend of space and style in a quiet yet central court location. Set on a great sized allotment of approx. 558m2 and comprising an open design with formal lounge and dining, family/ meals with adjacent updated kitchen with dishwasher and 900 stainless steel cooker. Extras include gas heating, wood fire heater, ducted evaporative cooling; enclosed entertaining area with outdoor spa, double carport and drive through access to an oversized 6x9 garage and workshop. A fantastic family home centrally located with schools, and walking tracks all just around the corner really does make this home simply ideal.