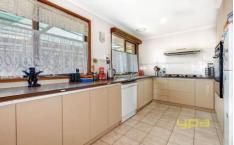

Presenting four fitted bedrooms, main with a spa en-suite and walk in robe, spacious lounge room, tiled meals area, neat kitchen with gas cooking, and abundance of cupboard space and a small pergola ideal for the outdoor setting/BBQ area.