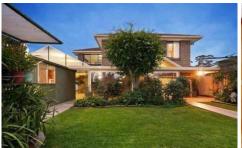

## 54 Slattery Street WERRIBEE VIC

Offering the ultimate location near Wattle Ave with secluded landscaped surroundings, this family home has to been seen to be appreciated. This beautiful home comprises 5 bedrooms all with built in robes, en suite to master with another 2 bathrooms servicing the bedrooms. Downstairs offers lounge and adjoining formal dining room for that special occasion, which leads to a kitchen meals area centrally located with a renovated breakfast bar complete with granite bench top and loads of cupboard space. Upstairs is magnificent with a huge rumpus room perfect for entertaining complete with a bar and a north facing balcony that overlooks parklands.

Outdoors sit back and relax and enjoy the serenity with two separate all weather entertainment areas with stencilled concrete complete with built in barbeque surrounded by a beautifully maintained garden. A separate man cave