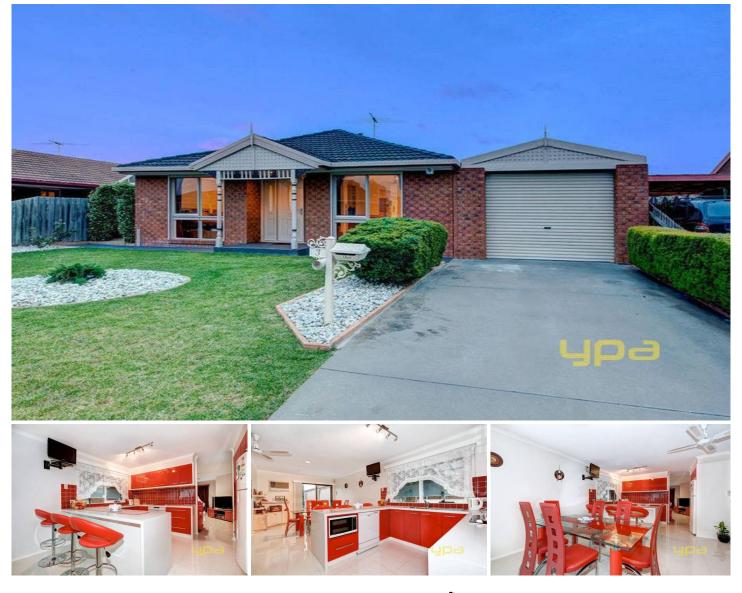

## **3 Rosedale Place WYNDHAM VALE VIC**

A true credit to the present owner of this renovated family home that will have the toughest critic smiling from ear to ear.

Presenting three bedrooms, great sized lounge area and stunning renovated kitchen leading onto the meals arrangement.

Appointments include heating, stone bench tops, renovated bathroom, roller shutters, new flooring, outdoor entertaining and undercover space for up to five cars behind an automatic roller door.

Located in a quiet court location and within walking distance to schools, shops, parks and public transport. The kids will also love the fact that the popular Presidents Park kids playground and Werribee River is very close by.

Snap this one up quick, one for the young family, astute investor and those looking for a little touch of class.

(PHOTO ID REQUIRED AT OPEN FOR INSPECTION)