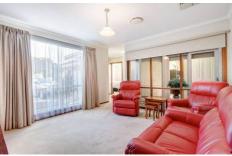

## 31 Wildflower Crescent HOPPERS CROSSING VIC

An outstanding location with schools, wetlands, public transport and all amenities nearby this neat home with multiple living areas is sure to be popular with growing families. This well presented home will really impress with its large formal/informal living zones including a formal lounge, an open tiled family/meals area & a massive rumpus room perfect for a billiard table or for entertainment. Comprising 4 fitted bedrooms the master bedroom offers an en suite with built in robes completing the package. The central kitchen has been detailed with Tasmanian blackwood solid timber finished with modern appliances including a dishwasher. Positioned on a great sized 727m2 (approx.) block of land extras include ducted heating, evaporative cooling, a perfect all-weather entertainment area and a double garage.