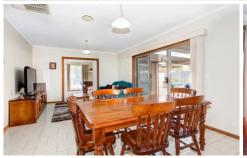

## 31 Wildflower Crescent HOPPERS CROSSING VIC

An outstanding location with schools, wetlands, public transport and all amenities nearby this neat home with multiple living areas is sure to be popular with growing families. This well presented home will really impress with its large formal/informal living zones including a formal lounge, an open tiled family/meals area & a massive rumpus room perfect for a billiard table or for entertainment. Comprising 4 fitted bedrooms the master bedroom offers an en suite with built in robes completing the package. The central kitchen has been detailed with Tasmanian blackwood solid timber finished with modern appliances including a dishwasher. Positioned on a great sized 727m2 (approx.) block of land extras include ducted heating, evaporative cooling, a perfect all-weather entertainment area and a double garage.