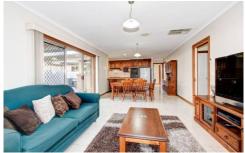

## 31 Wildflower Crescent HOPPERS CROSSING VIC

An outstanding location with schools, wetlands, public transport and all amenities nearby this neat home with multiple living areas is sure to be popular with growing families. This well presented home will really impress with its large formal/informal living zones including a formal lounge, an open tiled family/meals area & a massive rumpus room perfect for a billiard table or for entertainment. Comprising 4 fitted bedrooms the master bedroom offers an en suite with built in robes completing the package. The central kitchen has been detailed with Tasmanian blackwood solid timber finished with modern appliances including a dishwasher. Positioned on a great sized 727m2 (approx.) block of land extras include ducted heating, evaporative cooling, a perfect all-weather entertainment area and a double garage.