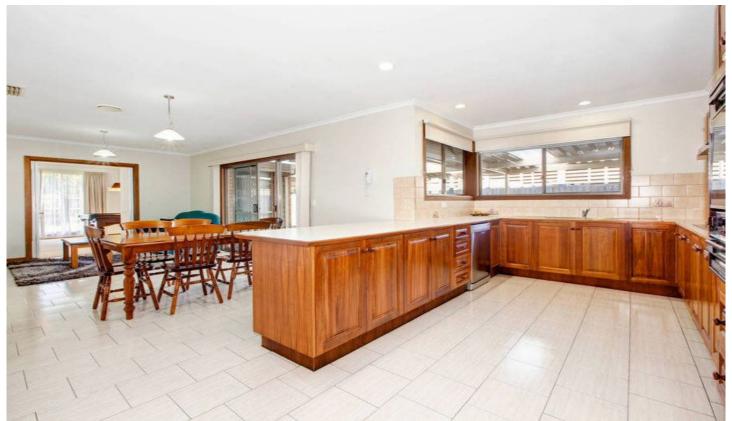

## 31 Wildflower Crescent HOPPERS CROSSING VIC

An outstanding location with schools, wetlands, public transport and all amenities nearby this neat home with multiple living areas is sure to be popular with growing families. This well presented home will really impress with its large formal/informal living zones including a formal lounge, an open tiled family/meals area & a massive rumpus room perfect for a billiard table or for entertainment. Comprising 4 fitted bedrooms the master bedroom offers an en suite with built in robes completing the package. The central kitchen has been detailed with Tasmanian blackwood solid timber finished with modern appliances including a dishwasher. Positioned on a great sized 727m2 (approx.) block of land extras include ducted heating, evaporative cooling, a perfect all-weather entertainment area and a double garage.