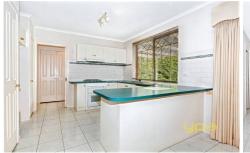

## 2 Gayness Court WERRIBEE VIC

Here is your chance to embrace a truly gorgeous home that is has been cherished by its original owners and is now offered to you for the first time. Situated within a tranquil court setting and set on over 740M2 (Approx.), this residence has employed a quality list of finings and detail that sets it apart from your average home. Comprising three generous sized bedrooms, the master suite entails ensuite, while there is also a large formal lounge, separate meals and hostess kitchen. Completed with full gas appliances, dishwasher and a handy integrated chopping board, the kitchen also offers direct views to the large landscaped backyard. Keeping things cosy all year round is ducted heating and split system cooling. Outdoors offers a heap of backyard for the kids to run free while there is also handy rear access for easy trailer access. Select colourbond roofing finishes the period detail while there is also a double garage for the cars or budding handy man!