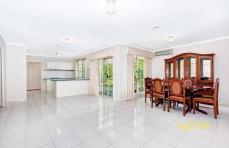

## 2 Gayness Court WERRIBEE VIC

Here is your chance to embrace a truly gorgeous home that is has been cherished by its original owners and is now offered to you for the first time. Situated within a tranquil court setting and set on over 740M2 (Approx.), this residence has employed a quality list of finings and detail that sets it apart from your average home. Comprising three generous sized bedrooms, the master suite entails ensuite, while there is also a large formal lounge, separate meals and hostess kitchen. Completed with full gas appliances, dishwasher and a handy integrated chopping board, the kitchen also offers direct views to the large landscaped backyard. Keeping things cosy all year round is ducted heating and split system cooling. Outdoors offers a heap of backyard for the kids to run free while there is also handy rear access for easy trailer access. Select colourbond roofing finishes the period detail while there is also a double garage for the cars or budding handy man!