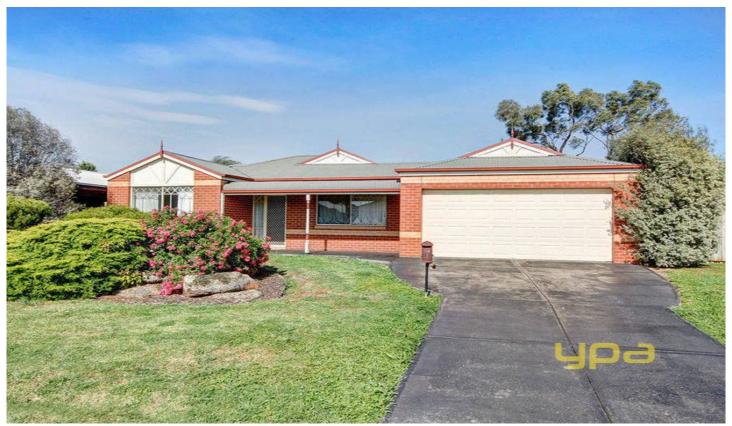

## 2 Gayness Court WERRIBEE VIC

Here is your chance to embrace a truly gorgeous home that is has been cherished by its original owners and is now offered to you for the first time. Situated within a tranquil court setting and set on over 740M2 (Approx.), this residence has employed a quality list of finings and detail that sets it apart from your average home. Comprising three generous sized bedrooms, the master suite entails ensuite, while there is also a large formal lounge, separate meals and hostess kitchen. Completed with full gas appliances, dishwasher and a handy integrated chopping board, the kitchen also offers direct views to the large landscaped backyard. Keeping things cosy all year round is ducted heating and split system cooling. Outdoors offers a heap of backyard for the kids to run free while there is also handy rear access for easy trailer access. Select colourbond roofing finishes the period detail while there is also a double garage for the cars or budding handy man!