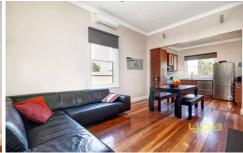

## 3 Salisbury Street WERRIBEE VIC

Edwardian era beauty remains constant and picture perfect, positioned to give you the lifestyle you seek, with a huge array of conveniences and a great base from which to zip into and out of the city. A traditional hall with floorboards and soaring ceilings enhance the traditional comfort linking the living area to the three sizeable bedrooms all fitted with built in robes. A central living area opens to a bright modern kitchen, ensuring present day enjoyment with open-plan spaces, modern cooking facilities, ample storage and a split system air conditioner. To the rear, a neat modern bathroom completes the welcoming floor-plan, before a low-maintenance, expansive landscaped courtyard and undercover entertainment area which provides a tempting conclusion. Extra features include a loft which doubles as a study or teenage retreat, ducted heating, landscaped gardens and a single garage. it's an opportunity not to be missed!