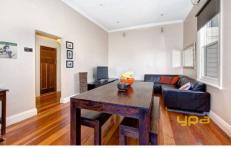

## 3 Salisbury Street WERRIBEE VIC

Edwardian era beauty remains constant and picture perfect, positioned to give you the lifestyle you seek, with a huge array of conveniences and a great base from which to zip into and out of the city. A traditional hall with floorboards and soaring ceilings enhance the traditional comfort linking the living area to the three sizeable bedrooms all fitted with built in robes. A central living area opens to a bright modern kitchen, ensuring present day enjoyment with open-plan spaces, modern cooking facilities, ample storage and a split system air conditioner. To the rear, a neat modern bathroom completes the welcoming floor-plan, before a low-maintenance, expansive landscaped courtyard and undercover entertainment area which provides a tempting conclusion. Extra features include a loft which doubles as a study or teenage retreat, ducted heating, landscaped gardens and a single garage. it's an opportunity not to be missed!