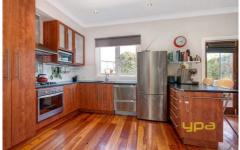

## 3 Salisbury Street WERRIBEE VIC

Edwardian era beauty remains constant and picture perfect, positioned to give you the lifestyle you seek, with a huge array of conveniences and a great base from which to zip into and out of the city. A traditional hall with floorboards and soaring ceilings enhance the traditional comfort linking the living area to the three sizeable bedrooms all fitted with built in robes. A central living area opens to a bright modern kitchen, ensuring present day enjoyment with open-plan spaces, modern cooking facilities, ample storage and a split system air conditioner. To the rear, a neat modern bathroom completes the welcoming floor-plan, before a low-maintenance, expansive landscaped courtyard and undercover entertainment area which provides a tempting conclusion. Extra features include a loft which doubles as a study or teenage retreat, ducted heating, landscaped gardens and a single garage. it's an opportunity not to be missed!