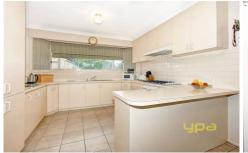

## 4 Mississippi Place WERRIBEE VIC

Its time to sit back, relax and unwind in this beautiful and extremely well maintained 3 bedroom home. Offering an open plan design with flowing living areas and an abundance of natural light making this home bright and cheerful all year round. The lounge leads on to the family/ meals area and large north facing kitchen with extensive cupboards and near new appliances allowing for the biggest of get togethers and making entertaining a breeze. Step out through the sliding doors to an undercover pergola area and established gardens (530m2 approx land) manage to keep maintenance to a minimum. Extremely well maintained and with a host of extras that are only a few years old such as ducted heating, evaporative ducted cooling, re-pointed and sprayed roof, appliances and an oversized powered double garage at the rear that has all done over the past few years and presents like new. Located within walking distance to Westgrove and Bethany