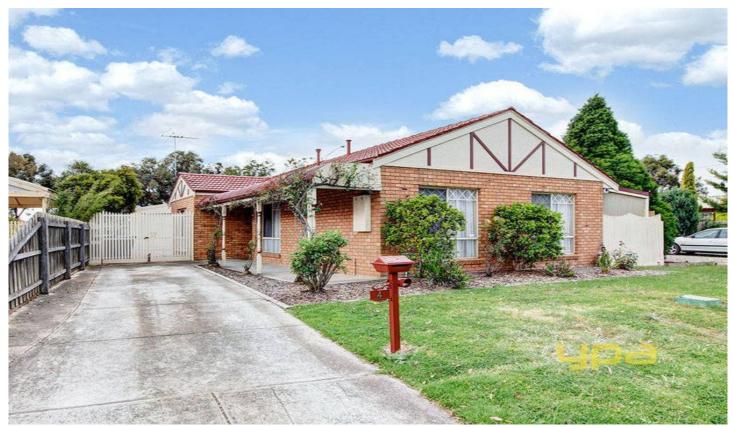

## 4 Mississippi Place WERRIBEE VIC

Its time to sit back, relax and unwind in this beautiful and extremely well maintained 3 bedroom home. Offering an open plan design with flowing living areas and an abundance of natural light making this home bright and cheerful all year round. The lounge leads on to the family/ meals area and large north facing kitchen with extensive cupboards and near new appliances allowing for the biggest of get togethers and making entertaining a breeze. Step out through the sliding doors to an undercover pergola area and established gardens (530m2 approx land) manage to keep maintenance to a minimum. Extremely well maintained and with a host of extras that are only a few years old such as ducted heating, evaporative ducted cooling, re-pointed and sprayed roof, appliances and an oversized powered double garage at the rear that has all done over the past few years and presents like new. Located within walking distance to Westgrove and Bethany