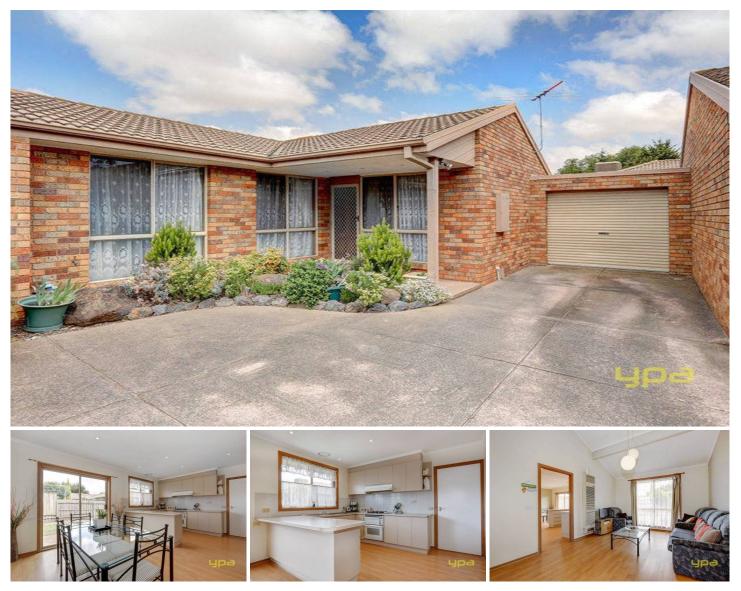

## 4/61-63 Ballan Road WERRIBEE VIC

Located perfectly within close proximity to Werribee CBD, Railway Station & with Parklands just around the corner this low maintenance unit offers you, two fitted bedrooms, main with a walk in robe, spacious lounge with cathedral ceilings and a good sized separate meals area. Appointments include gas heating, floating floors throughout, a neat kitchen with ample cupboard space, central bathroom, single lock up garage and a good sized back yard. A great opportunity for a first home buyer, elderly or investors to add to their portfolio! (PHOTO ID REQUIRED AT OPEN FOR INSPECTION)