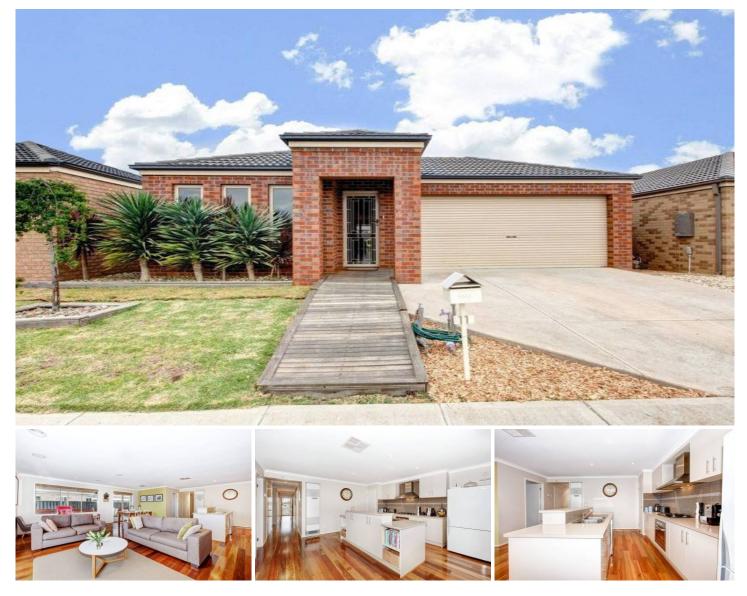

## 11 Hoddle Link WYNDHAM VALE VIC

Whether your entertaining, relaxing at home or enjoying a family gathering, this home will accommodate all of it comprising of three fitted bedrooms, master with en suite and walk in robe, central bathroom, massive open plan family/meals arrangement overlooking the modern hostess kitchen and French doors leading you out to an unbelievable all weather entertainment area all timber decked with built in seating for approx. 30-40 guests or family.

Appointed beautifully with stainless steel appliances, dishwasher, ducted heating, evaporative cooling, halogen lighting, state of the art surround sound built in Jensen speakers, double remote garage with internal access and lovely landscaped gardens to complete this establishment.