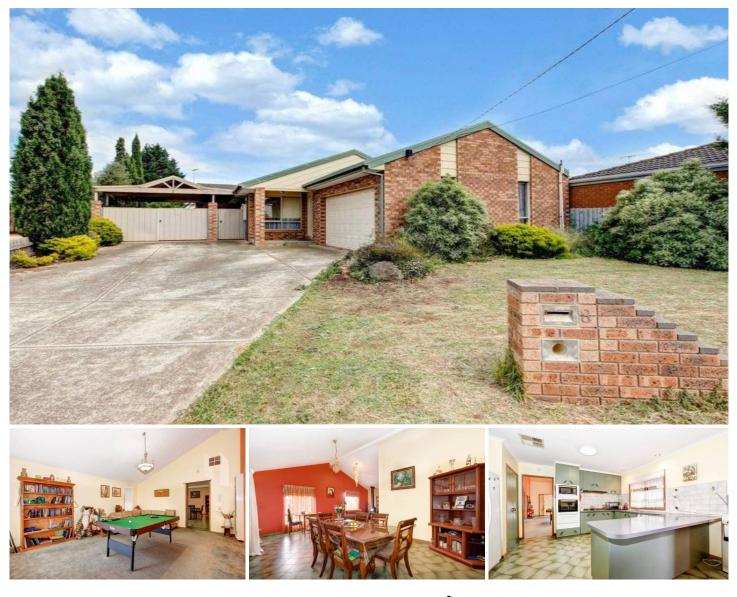

## 8 Roya Court HOPPERS CROSSING VIC

Character, architectural design, soaring cathedral ceilings, spacious formal and informal living zones, master bedroom with en suite and walk in robe, all bedrooms with BIR's and a lovely kitchen with abundance of cupboard space.

Well-appointed with ducted heating, evaporative cooling, spa bathroom, wood fired combustion heater, 900mm stainless gas cooktop, dishwasher, solar heated above ground pool, double remote garage, double carport/pergola with access to the back yard and matured landscaped gardens.

Set in central Hoppers Crossing with primary schools within walking distance, child care, public transport and all other amenities, this property makes sense in so many ways for first home buyers, a family or investor!