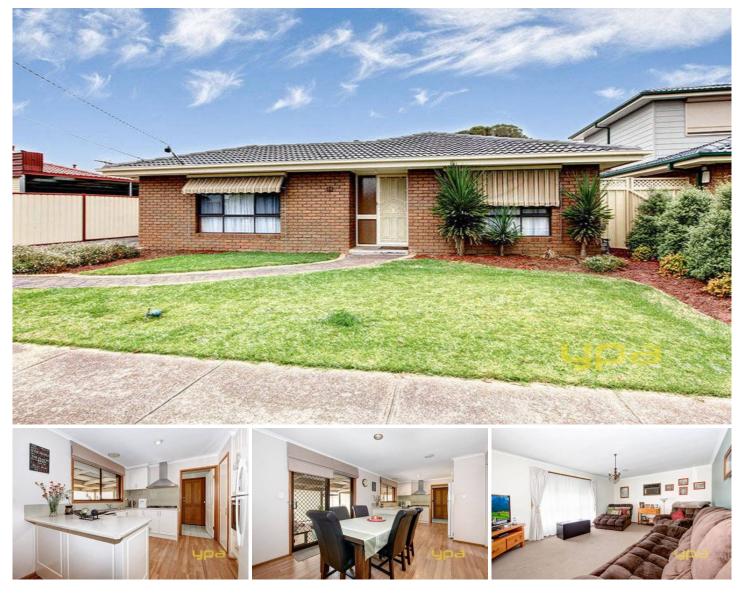

## 14 Albatross Avenue WERRIBEE VIC

Nestled in a location with all amenities nearby including shopping centres, schools and public transport this immaculately presented home is ready for a new family. Offering 4 bedrooms fitted with built in robes, neutral colour scheme and with all the work done, you won't be disappointed.

The family friendly floor plan incorporates a spacious formal lounge, a fully renovated kitchen with all modern appliances leading onto the meals arrangement and a rumpus room ideal for the growing family. Appointments include ducted heating, wall air conditioner, renovated bathroom, floating timber flooring and an undercover outdoor entertaining area. On a generous approx. 600m2 allotment investors can take note of the potential for rental returns and development rewards subject to council approval.