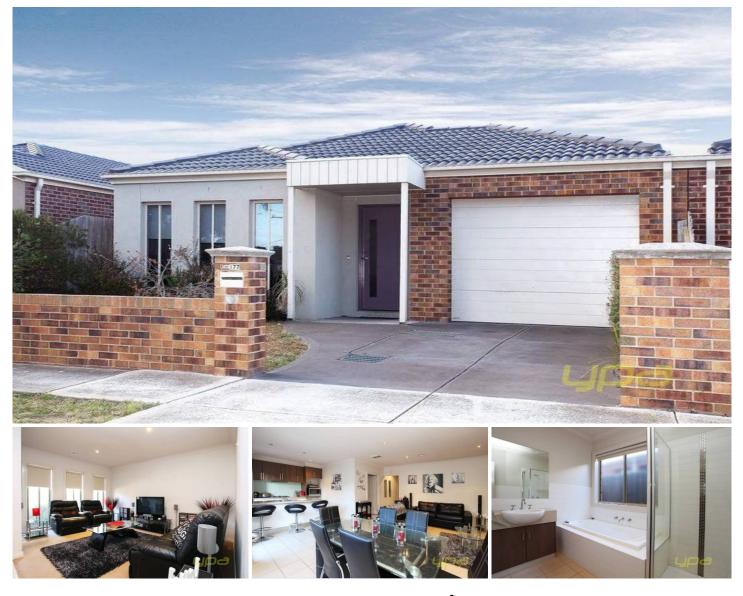

## 1/177 Princess Hwy WERRIBEE VIC

Welcome home to this modern delight that is well proportioned and positioned to make life ever so easy making this home the perfect investment option or live in residence. Presenting three fitted bedrooms, master with en suite and walk in robe, open plan formal and informal living zones and a lovely kitchen overlooking the adjoining meals and family room.

Appointments include; ducted heating, evaporative cooling, downlights and the practicality of a lock up garage with internal access.

Investors take note a secured lease in place currently returning \$1235 PCM with amazing potential for great capital growth, and all this situated in a very central location. Perfect low maintenance lifestyle awaits with a nice sized courtyard area for an outdoor setting and small garden bed very easy to maintain. Inspections are sure to please!

## 3 🛤 2 🚔 1 🚘

| <b>Building Size</b> | : 17 sqm                         |
|----------------------|----------------------------------|
| Land Size            | : 269 sqm                        |
| View                 | : https://www.ypa.com.au/7359996 |