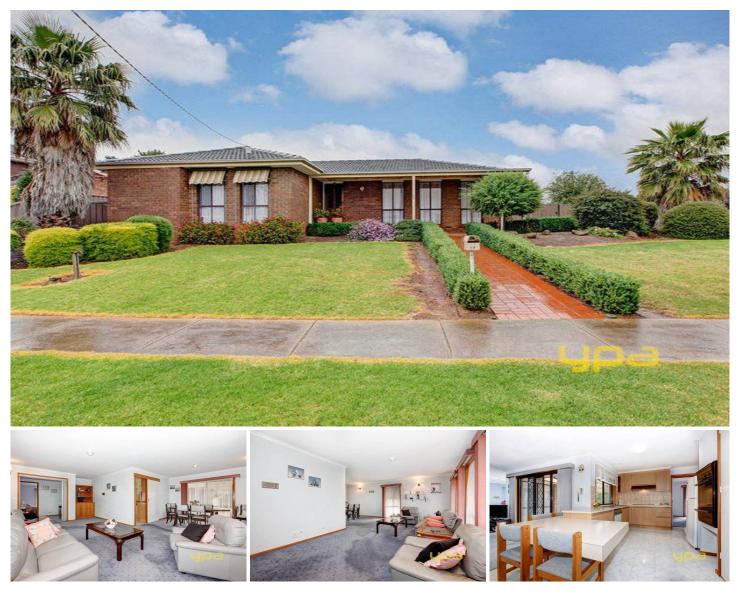

## **17 Lyall Drive WERRIBEE VIC**

Set amongst picturesque established surroundings in a divine location is this truly loved family home on approx. 1040m2 land.

Spacious L shaped formal lounge and dining room adjacent to the neat kitchen with ample cupboard space, meals area leading through to a good sized rumpus with a bar area, master bedroom with walk in robe and en suite and two other double sized fitted bedrooms.

Appointed beautifully with ducted heating, split system air conditioning, ducted vacuum, ceiling fans, spa bathroom, dishwasher, double remote garage, unrestricted side access, matured pristine landscaped gardens and a very generous back yard with enough room for the kids to kick the footy-play cricket or unlimited potential to add any other luxuries you desire.