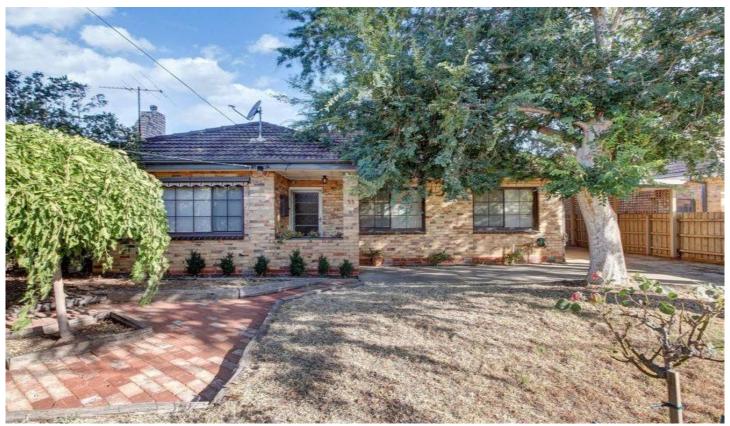

## 55 Church Street WERRIBEE VIC

A rare opportunity has presented itself to buy in a superb position on a budget within easy reach to the Werribee CBD main shopping precinct, train station and schools.

Offering a functional floor plan containing 3 bedrooms with generous size robes, large formal lounge with fireplace that flows through to an updated kitchen meals with ample cupboards and gas appliances. Additional features include segregated bathroom and separate toilet, gas ducted heating, split system air conditioning all this on a good sized allotment, making it the ideal first home or solid investment to add to the portfolio.