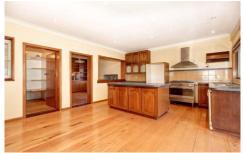

Offering a functional floor plan containing 3 bedrooms with generous size robes, large formal lounge with fireplace that flows through to an updated kitchen meals with ample cupboards and gas appliances. Additional features include segregated bathroom and separate toilet, gas ducted heating, split system air conditioning all this on a good sized allotment, making it the ideal first home or solid investment to add to the portfolio.