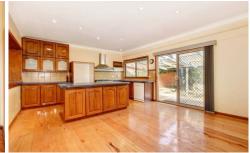

Offering a functional floor plan containing 3 bedrooms with generous size robes, large formal lounge with fireplace that flows through to an updated kitchen meals with ample cupboards and gas appliances. Additional features include segregated bathroom and separate toilet, gas ducted heating, split system air conditioning all this on a good sized allotment, making it the ideal first home or solid investment to add to the portfolio.