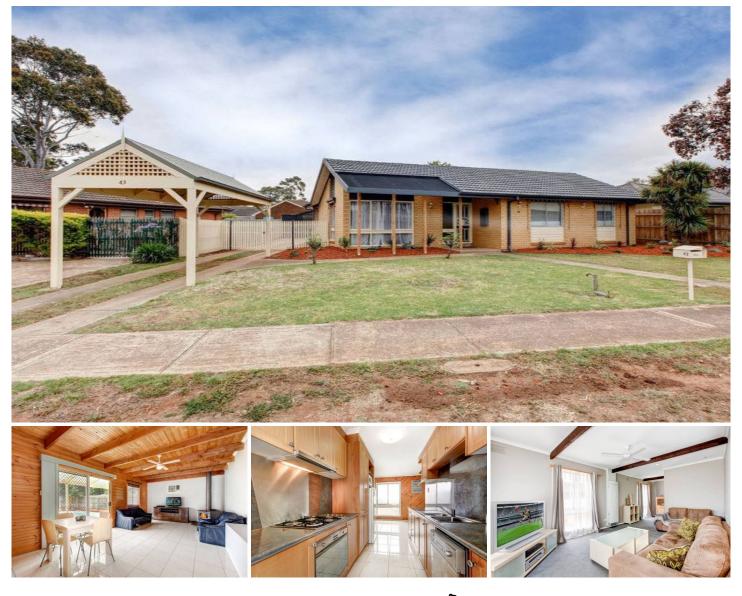

## 43 Loyola Road WERRIBEE VIC

This lovely first home or investment opportunity is positioned perfectly within walking distance to schools, public transport, Werribee CBD cafes/restaurants and shops, freeway access just around the corner and Werribee South Beach/Werribee Park Mansion and Werribee Open Range Zoo just a few minutes down the road.

Three bedrooms, central bathroom, lounge room leading through to a study area and separate meals, lovely modern kitchen with Smeg appliances, and a large rumpus/family room.

Appointments include, gas heating, air conditioning, wood fired combustion heater, dishwasher, ceiling fans throughout, in ground swimming pool, large garage shed/workshop area, a single carport and matured landscaped gardens.

## 3 🛤 1 🟪 3 🚘

| Building Size | : 16 sqm                         |
|---------------|----------------------------------|
| Land Size     | : 611 sqm                        |
| View          | : https://www.ypa.com.au/7360003 |