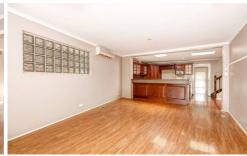

Formal lounge and dining room with an exposed feature brick wall, family meals area with a glass brick feature window and lovely floating floors, master bedroom with en suite and walk in robe and upstairs a massive rumpus/billiard room with a separate bar area.