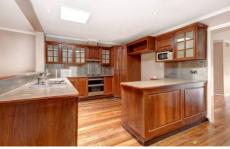

## 29 Strathmore Crescent HOPPERS CROSSING VIC

This solidly constructed attractive home is sure to please with a long list of appointments such as; Terracotta tiles, polished timber floors, Blackwood timber kitchen, stainless steel appliances, dishwasher, ducted heating, split system air conditioning, spa bathroom, sun awnings, single carport, single oversized garage/workshop, brick paved pergola, garden shed and matured landscaped gardens.