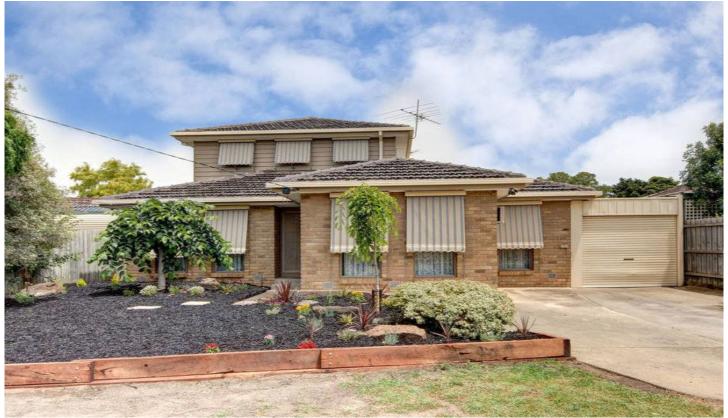

## 29 Strathmore Crescent HOPPERS CROSSING VIC

This solidly constructed attractive home is sure to please with a long list of appointments such as; Terracotta tiles, polished timber floors, Blackwood timber kitchen, stainless steel appliances, dishwasher, ducted heating, split system air conditioning, spa bathroom, sun awnings, single carport, single oversized garage/workshop, brick paved pergola, garden shed and matured landscaped gardens.

## 3 2 2 2

**Building Size**: 21 sqm **Land Size**: 563 sqm

View: https://www.ypa.com.au/7360004