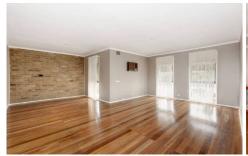

Formal lounge and dining room with an exposed feature brick wall, family meals area with a glass brick feature window and lovely floating floors, master bedroom with en suite and walk in robe and upstairs a massive rumpus/billiard room with a separate bar area.