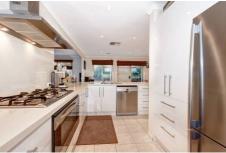

## 1 Sandalwood Circuit TARNEIT VIC

This one is certainly in a class of its own to put it mildly when it comes to what apparently is competing with it. Presenting a level of finish and appointments that only are ever dreamed off, yet rarely found, yet all here! With its modern inspired colour schemes, the open interior plan features a stunning two pack hostess kitchen complete with concealed reverse cabinetry doors, upgraded stainless appliances including dishwasher and topped with luxury composite stone bench tops.