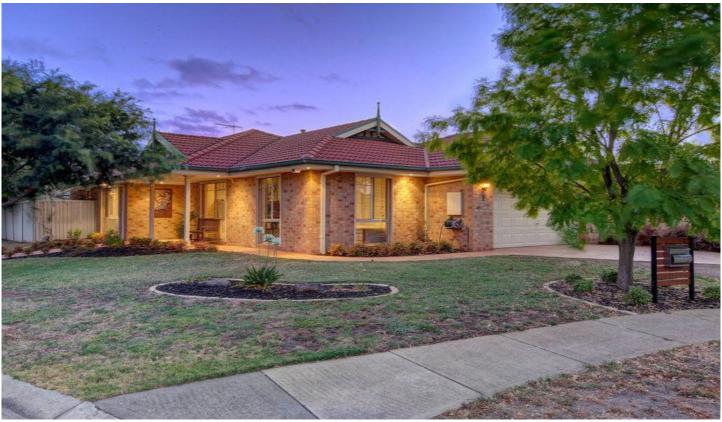

## 1 Sandalwood Circuit TARNEIT VIC

This one is certainly in a class of its own to put it mildly when it comes to what apparently is competing with it. Presenting a level of finish and appointments that only are ever dreamed off, yet rarely found, yet all here! With its modern inspired colour schemes, the open interior plan features a stunning two pack hostess kitchen complete with concealed reverse cabinetry doors, upgraded stainless appliances including dishwasher and topped with luxury composite stone bench tops.

## 3 2 2 2

**Building Size**: 22 sqm **Land Size**: 460 sqm

View: https://www.ypa.com.au/7360005