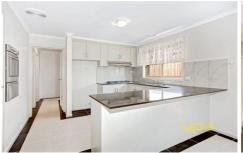

## 13 Newbury Street WERRIBEE VIC

On offer is a very neat home with all the hard work done, located close to public transport, schools and shops. Presenting three fitted bedrooms, large lounge and beautiful renovated kitchen overlooking the meals arrangement. Appointments include heating, cooling, roller shutters to all windows, lock up garage and lovely stone bench top in the kitchen area. Situated on a good size allotment of 559 sqm (approx.), in a nice quite street and with various fruit trees in the backyard, what a buy.