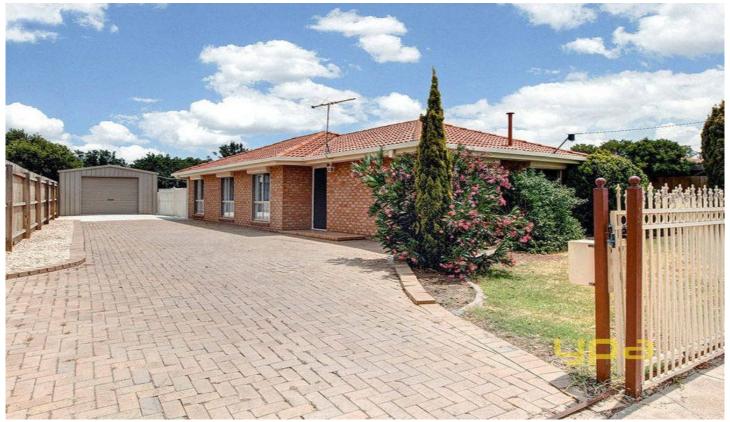

## 13 Newbury Street WERRIBEE VIC

On offer is a very neat home with all the hard work done, located close to public transport, schools and shops. Presenting three fitted bedrooms, large lounge and beautiful renovated kitchen overlooking the meals arrangement. Appointments include heating, cooling, roller shutters to all windows, lock up garage and lovely stone bench top in the kitchen area. Situated on a good size allotment of 559 sqm (approx.), in a nice quite street and with various fruit trees in the backyard, what a buy.

## 3 📭 1 🖺 1 🗬

**Building Size**: 13 sqm **Land Size**: 559 sqm

View: https://www.ypa.com.au/7360009