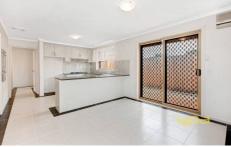

## 13 Newbury Street WERRIBEE VIC

On offer is a very neat home with all the hard work done, located close to public transport, schools and shops. Presenting three fitted bedrooms, large lounge and beautiful renovated kitchen overlooking the meals arrangement. Appointments include heating, cooling, roller shutters to all windows, lock up garage and lovely stone bench top in the kitchen area. Situated on a good size allotment of 559 sqm (approx.), in a nice quite street and with various fruit trees in the backyard, what a buy.