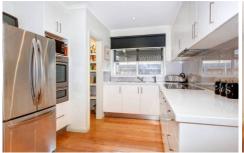

## 12 Jellicoe Street WERRIBEE VIC

There are renovations and there are renovations one can say. When it comes to this home, it's a simple case of stunning or nothing. And believe us here, stunning it is with appointments and concepts that rarely feature at all, let alone all in one home. A true entertainer delight and designed for living, this gorgeous residence entails a renovated matt vinyl wrap kitchen, upmarket appliances and stone bench tops. A huge adjoining separate meals room is ideal to get all the family together while the formal lounge is quite sizable! Double glazed windows and a full European laundry also feature. Polished solid hardwood flooring features throughout, while pretty much everything has received the once over! Roller shutters, gas heating and air conditioning also feature here. Outdoors a lavish alfresco featuring a combination of merbau decking and casual lounge, rendered walls and stone bench tops, while also being enclosable for all year round entertaining thanks