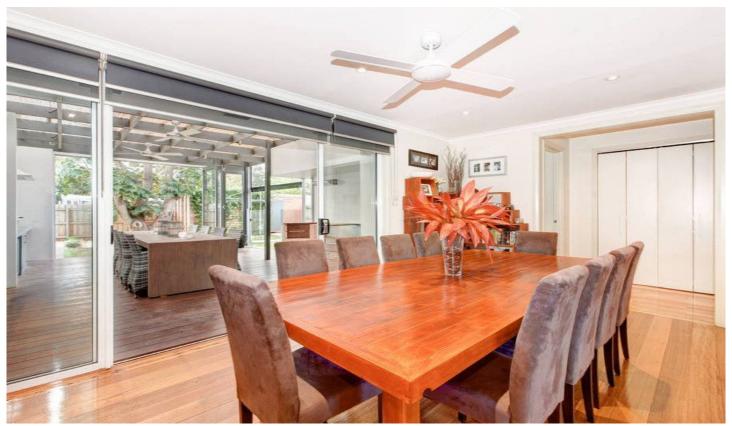

## 12 Jellicoe Street WERRIBEE VIC

There are renovations and there are renovations one can say. When it comes to this home, it's a simple case of stunning or nothing. And believe us here, stunning it is with appointments and concepts that rarely feature at all, let alone all in one home. A true entertainer delight and designed for living, this gorgeous residence entails a renovated matt vinyl wrap kitchen, upmarket appliances and stone bench tops. A huge adjoining separate meals room is ideal to get all the family together while the formal lounge is quite sizable! Double glazed windows and a full European laundry also feature. Polished solid hardwood flooring features throughout, while pretty much everything has received the once over! Roller shutters, gas heating and air conditioning also feature here. Outdoors a lavish alfresco featuring a combination of merbau decking and casual lounge, rendered walls and stone bench tops, while also being enclosable for all year round entertaining thanks