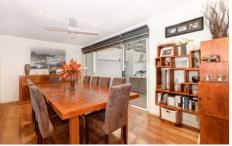

## 12 Jellicoe Street WERRIBEE VIC

There are renovations and there are renovations one can say. When it comes to this home, it's a simple case of stunning or nothing. And believe us here, stunning it is with appointments and concepts that rarely feature at all, let alone all in one home. A true entertainer delight and designed for living, this gorgeous residence entails a renovated matt vinyl wrap kitchen, upmarket appliances and stone bench tops. A huge adjoining separate meals room is ideal to get all the family together while the formal lounge is quite sizable! Double glazed windows and a full European laundry also feature. Polished solid hardwood flooring features throughout, while pretty much everything has received the once over! Roller shutters, gas heating and air conditioning also feature here. Outdoors a lavish alfresco featuring a combination of merbau decking and casual lounge, rendered walls and stone bench tops, while also being enclosable for all year round entertaining thanks