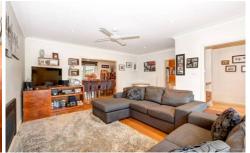

## 12 Jellicoe Street WERRIBEE VIC

There are renovations and there are renovations one can say. When it comes to this home, it's a simple case of stunning or nothing. And believe us here, stunning it is with appointments and concepts that rarely feature at all, let alone all in one home. A true entertainer delight and designed for living, this gorgeous residence entails a renovated matt vinyl wrap kitchen, upmarket appliances and stone bench tops. A huge adjoining separate meals room is ideal to get all the family together while the formal lounge is quite sizable! Double glazed windows and a full European laundry also feature. Polished solid hardwood flooring features throughout, while pretty much everything has received the once over! Roller shutters, gas heating and air conditioning also feature here. Outdoors a lavish alfresco featuring a combination of merbau decking and casual lounge, rendered walls and stone bench tops, while also being enclosable for all year round entertaining thanks