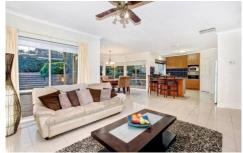

Comprising three large fitted bedrooms plus study/ potential 4th, downstairs master with ensuite, great sized formal living zones or theatre room and an impressive open plan of family and meals areas plus a great sized kitchen offering plenty of bench and cupboard space. Upstairs offers another separate living area, two bedrooms and an abundance of storage and roof access. Features included ducted heating, evaporative cooling, Italian polished porcelain tiles, high ceilings, infinity hot water service and rainwater tank.