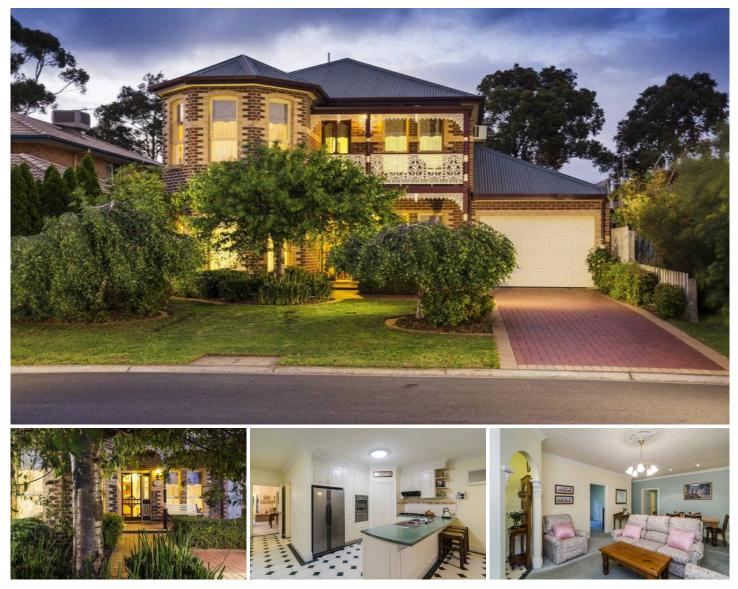

## **13 Larose Place WERRIBEE VIC**

Situated in a lovely quiet Court, this quality built home offers one lucky purchaser an opportunity to move into one of Werribee's most desirable estates.

This well maintained home has a spacious formal lounge/dining area complemented by an open plan Kitchen/Meals and Family room. There are 4 bedrooms and a generous sized study or 5th bedroom plus a large upstairs theatre/rumpus room area. Spacious rear yard with a large professionally built entertainment area.

Additional features include ducted gas heating, air-conditioning, alarm system, well established fully irrigated gardens and an oversized double garage with direct access to the home.

This fantastic family home is only a short stroll from