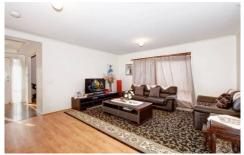

Spacious fitted bedrooms, en suite, study, formal lounge room leading through to the kitchen/meals area, hostess kitchen with stainless appliances, dishwasher, split system heating and cooling, floating floor boards, double remote garage and a stencilled concreted area perfect for the outdoor setting/BBQ area.