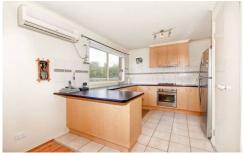

Spacious fitted bedrooms, en suite, study, formal lounge room leading through to the kitchen/meals area, hostess kitchen with stainless appliances, dishwasher, split system heating and cooling, floating floor boards, double remote garage and a stencilled concreted area perfect for the outdoor setting/BBQ area.