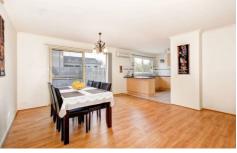

Spacious fitted bedrooms, en suite, study, formal lounge room leading through to the kitchen/meals area, hostess kitchen with stainless appliances, dishwasher, split system heating and cooling, floating floor boards, double remote garage and a stencilled concreted area perfect for the outdoor setting/BBQ area.